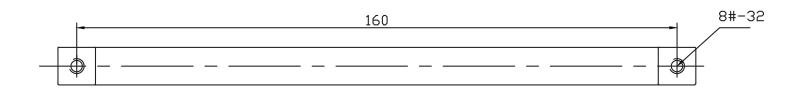

| PART NO.<br><b>9027-40CZ-P</b> | MATERIAL ALUMINUM                                               |
|--------------------------------|-----------------------------------------------------------------|
| COLLECTION                     | DESCRIPTION                                                     |
| CONTEMPORARY ADVANTAGE ONE     | CONTEMPORARY ADVANTAGE ONE<br>160MM CC CHAMPAGNE<br>SQUARE PULL |
| UNIT OF MEASURE                |                                                                 |
| MILLIMETERS                    |                                                                 |