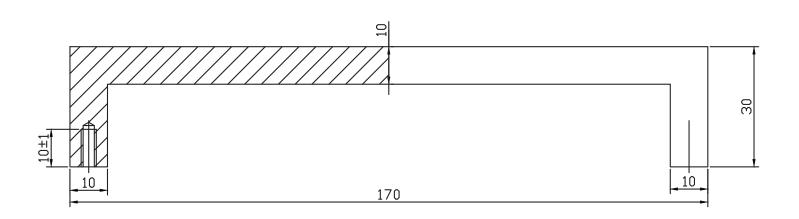

| PART NO.<br><b>9027-40CZ-P</b> | MATERIAL ALUMINUM                                               |
|--------------------------------|-----------------------------------------------------------------|
| COLLECTION                     | DESCRIPTION                                                     |
| CONTEMPORARY ADVANTAGE ONE     | CONTEMPORARY ADVANTAGE ONE<br>160MM CC CHAMPAGNE<br>SQUARE PULL |
| UNIT OF MEASURE                |                                                                 |
| MILLIMETERS                    |                                                                 |