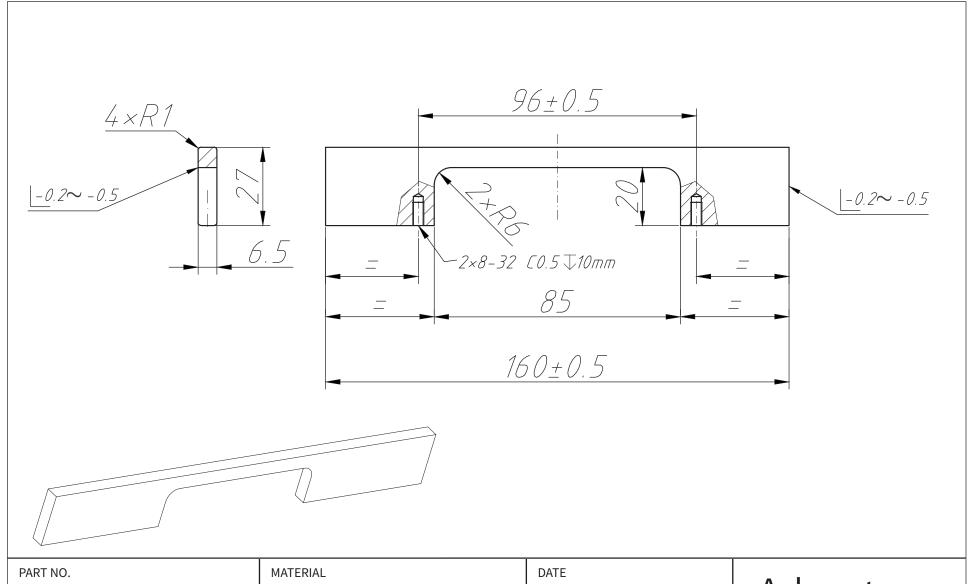

| 9024-4055-P                           |  |
|---------------------------------------|--|
| COLLECTION CONTEMPORARY ADVANTAGE TWO |  |
| UNIT OF MEASURE MILLIMETERS           |  |

**ALUMINUM** 

## **DESCRIPTION**

CONTEMPORARY ADVANTAGE TWO 96MM CC MATTE BLACK RECTANGLE PULL

09-05-2019

PROPRIETARY AND CONFIDENTIAL

THE INFORMATION CONTAINED IN THIS DRAWING IS THE SOLE PROPERTY OF BERENSON CORP. ANY REPRODUCTION IN PART OR AS A WHOLE WITHOUT THE WRITTEN PERMISSION OF BERENSON CORP IS PROHIBITED.