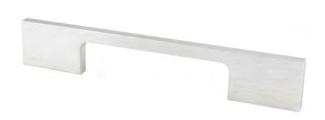

## 9023-4BNL-P

Contemporary Advantage Two 96mm CC Brushed Nickel Look Rectangle Pull

## **Product Specifications**

All dimensions listed in inches unless otherwise specified.

| Collection       | CONTEMPORARY ADVANTAGE TWO | Length                | 6 5∕16IN.                       |
|------------------|----------------------------|-----------------------|---------------------------------|
| Product Type     | PULL                       | Width                 | 1/4IN.                          |
| Finish           | BRUSHED NICKEL LOOK        | Height/<br>Projection | 1 <sup>1</sup> /16IN.           |
| Material         | ALUMINUM                   | Base                  | 1 ½IN.                          |
| Center to Center | 96mm                       | Тар                   | 8-32 Comes with two 1in. screws |
|                  |                            | Hand Clearance        | <sup>5</sup> 1⁄64IN.            |