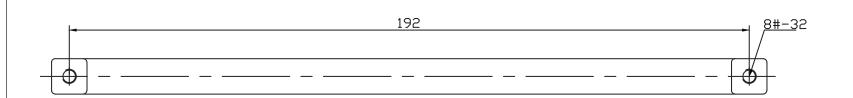

192MM CC MATTE BLACK

**SQUARE PULL** 

UNIT OF MEASURE

**MILLIMETERS** 

THE INFORMATION CONTAINED IN THIS DRAWING IS THE SOLE PROPERTY OF BERENSON CORP. ANY REPRODUCTION IN PART OR AS A WHOLE WITHOUT THE WRITTEN PERMISSION OF BERENSON CORP IS PROHIBITED.