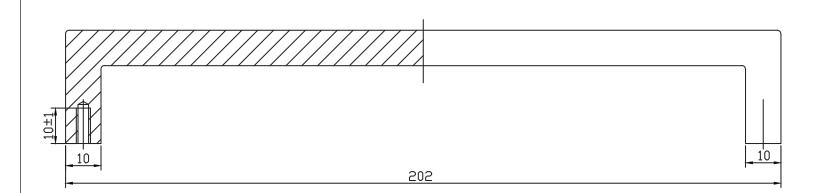

192MM CC MATTE BLACK

**SQUARE PULL** 

UNIT OF MEASURE

**MILLIMETERS** 

THE INFORMATION CONTAINED IN THIS DRAWING IS THE SOLE PROPERTY OF BERENSON CORP. ANY REPRODUCTION IN PART OR AS A WHOLE WITHOUT THE WRITTEN PERMISSION OF BERENSON CORP IS PROHIBITED.