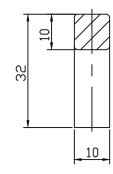

192MM CC MATTE BLACK

**SQUARE PULL** 

UNIT OF MEASURE

**MILLIMETERS** 

THE INFORMATION CONTAINED IN THIS DRAWING IS THE SOLE PROPERTY OF BERENSON CORP. ANY REPRODUCTION IN PART OR AS A WHOLE WITHOUT THE WRITTEN PERMISSION OF BERENSON CORP IS PROHIBITED.