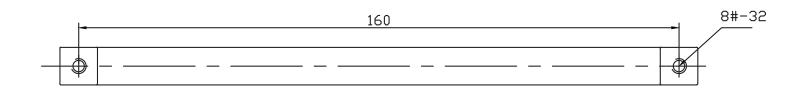

| _1 | 0_ |
|----|----|

| PART NO.<br><b>9017-4055-P</b>        | М<br><b>А</b> |
|---------------------------------------|---------------|
| COLLECTION CONTEMPORARY ADVANTAGE ONE | D<br>C        |
| UNIT OF MEASURE MILLIMETERS           | S             |

| MATERIAL |  |
|----------|--|
| ALUMINUM |  |

DESCRIPTION

CONTEMPORARY ADVANTAGE ONE 160MM CC MATTE BLACK SQUARE PULL