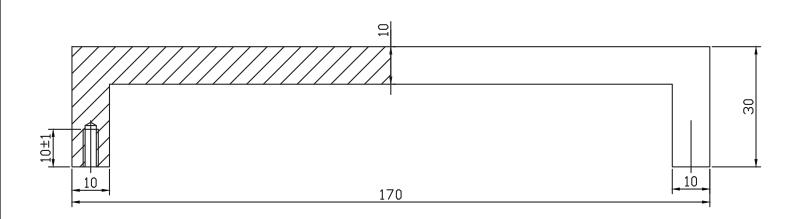

| _1 | 0_ |
|----|----|

| PART NO.<br><b>9017-4055-P</b>        | М<br><b>А</b> |
|---------------------------------------|---------------|
| COLLECTION CONTEMPORARY ADVANTAGE ONE | D<br>C        |
| UNIT OF MEASURE MILLIMETERS           | S             |

| MATERIAL |  |
|----------|--|
| ALUMINUM |  |

DESCRIPTION

CONTEMPORARY ADVANTAGE ONE 160MM CC MATTE BLACK SQUARE PULL