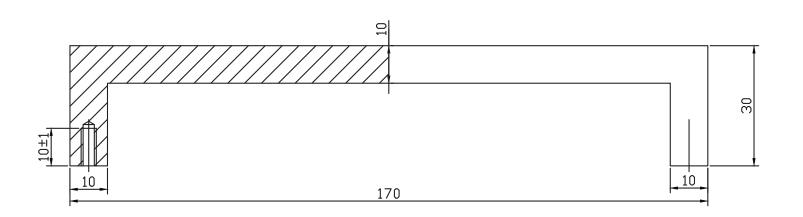

|              | <br> |
|--------------|------|
|              |      |
|              |      |
| ا<br>1       | 0    |
| <del>-</del> | _    |

| PART NO.                   |   |
|----------------------------|---|
| 9016-4026-P                | 4 |
| COLLECTION                 | П |
| CONTEMPORARY ADVANTAGE ONE | ۱ |
| UNIT OF MEASURE            |   |
| MILLIMETERS                |   |
|                            |   |

| MATERIAL |  |  |  |  |
|----------|--|--|--|--|
| ALUMINUM |  |  |  |  |

**DESCRIPTION** 

CONTEMPORARY ADVANTAGE ONE 160MM CC POLISHED CHROME SQUARE PULL