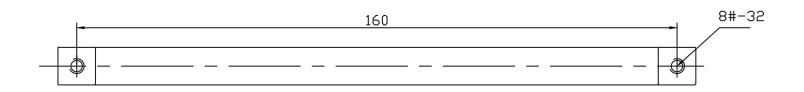

|              | <br> |
|--------------|------|
|              |      |
|              |      |
| ا<br>1       | 0    |
| <del>-</del> | _    |

| PART NO.                   |   |
|----------------------------|---|
| 9016-4026-P                | 4 |
| COLLECTION                 | П |
| CONTEMPORARY ADVANTAGE ONE | ۱ |
| UNIT OF MEASURE            |   |
| MILLIMETERS                |   |
|                            |   |

| MATERIAL |  |  |  |  |
|----------|--|--|--|--|
| ALUMINUM |  |  |  |  |

**DESCRIPTION** 

CONTEMPORARY ADVANTAGE ONE 160MM CC POLISHED CHROME SQUARE PULL