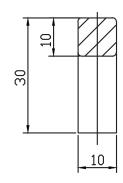

| PART NO.                   | MATERIAL                    | DATE                                                                                           |
|----------------------------|-----------------------------|------------------------------------------------------------------------------------------------|
| 9014-4055-P                | ALUMINUM                    | 09-05-2019                                                                                     |
| COLLECTION                 | DESCRIPTION                 | PROPRIETARY AND CONFIDENTIAL THE INFORMATION CONTAINED IN THIS DRAWING IS THE SOLE PROPERTY OF |
| CONTEMPORARY ADVANTAGE ONE |                             |                                                                                                |
|                            | 128MM CC MATTE BLACK SOUARE | BERENSON CORP. ANY REPRODUCTION                                                                |

**PULL** 

UNIT OF MEASURE

**MILLIMETERS** 

IN PART OR AS A WHOLE WITHOUT THE WRITTEN PERMISSION OF BERENSON CORP IS PROHIBITED.