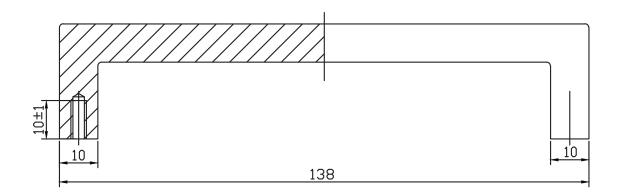

| PART NO.                   | MATERIAL                    | DATE                                                                                           |
|----------------------------|-----------------------------|------------------------------------------------------------------------------------------------|
| 9014-4055-P                | ALUMINUM                    | 09-05-2019                                                                                     |
| COLLECTION                 | DESCRIPTION                 | PROPRIETARY AND CONFIDENTIAL THE INFORMATION CONTAINED IN THIS DRAWING IS THE SOLE PROPERTY OF |
| CONTEMPORARY ADVANTAGE ONE |                             |                                                                                                |
|                            | 128MM CC MATTE BLACK SOUARE | BERENSON CORP. ANY REPRODUCTION                                                                |

**PULL** 

UNIT OF MEASURE

**MILLIMETERS** 

IN PART OR AS A WHOLE WITHOUT THE WRITTEN PERMISSION OF BERENSON CORP IS PROHIBITED.