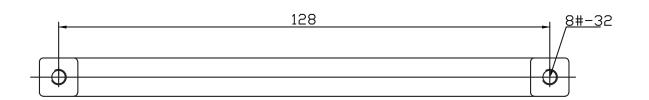

| PART NO.                   | MATERIAL                    | DATE                                                                                           |
|----------------------------|-----------------------------|------------------------------------------------------------------------------------------------|
| 9014-4055-P                | ALUMINUM                    | 09-05-2019                                                                                     |
| COLLECTION                 | DESCRIPTION                 | PROPRIETARY AND CONFIDENTIAL THE INFORMATION CONTAINED IN THIS DRAWING IS THE SOLE PROPERTY OF |
| CONTEMPORARY ADVANTAGE ONE |                             |                                                                                                |
|                            | 128MM CC MATTE BLACK SOUARE | BERENSON CORP. ANY REPRODUCTION                                                                |

**PULL** 

UNIT OF MEASURE

**MILLIMETERS** 

IN PART OR AS A WHOLE WITHOUT THE WRITTEN PERMISSION OF BERENSON CORP IS PROHIBITED.