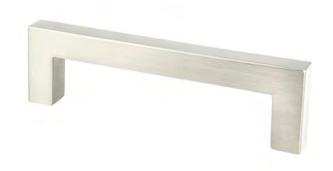

## 9009-4BPN-P

Contemporary Advantage One 96mm CC Brushed Nickel Square Pull

## **Product Specifications**

All dimensions listed in inches unless otherwise specified.

| Collection       | CONTEMPORARY ADVANTAGE ONE | Length                | 4 <sup>3</sup> / <sub>16</sub> IN. |
|------------------|----------------------------|-----------------------|------------------------------------|
| Product Type     | PULL                       | Width                 | <sup>13</sup> / <sub>32</sub> IN.  |
| Finish           | BRUSHED NICKEL             | Height/<br>Projection | 1 <sup>3</sup> / <sub>16</sub> IN. |
| Material         | ALUMINUM                   | Base                  | 7∕16IN.                            |
| Center to Center | 96mm                       | Тар                   | 8-32 Comes with two 1in. screws    |
|                  |                            | Hand Clearance        | <sup>5</sup> 1/ <sub>64</sub> IN.  |