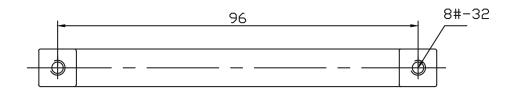

| PART NO.                   | MATER        |
|----------------------------|--------------|
| 9009-4BPN-P                | ALUM         |
| COLLECTION                 | DESCR        |
| CONTEMPORARY ADVANTAGE ONE | CONT         |
| UNIT OF MEASURE            | 96MM<br>SOUA |
| MILLIMETERS                | 2601         |

| MATERIAL |        |  |  |
|----------|--------|--|--|
| ΔΙ       | UMINUM |  |  |

09-05-2019

DESCRIPTION

CONTEMPORARY ADVANTAGE ONE 96MM CC BRUSHED NICKEL SQUARE PULL PROPRIETARY AND CONFIDENTIAL

DATE

THE INFORMATION CONTAINED IN THIS DRAWING IS THE SOLE PROPERTY OF BERENSON CORP. ANY REPRODUCTION IN PART OR AS A WHOLE WITHOUT THE WRITTEN PERMISSION OF BERENSON CORP IS PROHIBITED.