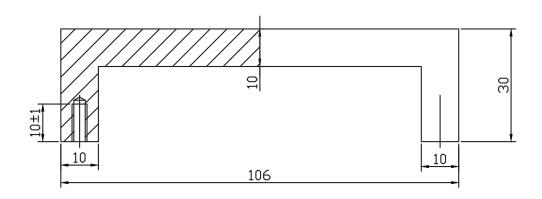

| PART NO.                   | MATER        |
|----------------------------|--------------|
| 9009-4BPN-P                | ALUM         |
| COLLECTION                 | DESCR        |
| CONTEMPORARY ADVANTAGE ONE | CONT         |
| UNIT OF MEASURE            | 96MM<br>SOUA |
| MILLIMETERS                | 2601         |

| MATERIAL |        |  |  |
|----------|--------|--|--|
| ΔΙ       | UMINUM |  |  |

09-05-2019

DESCRIPTION

CONTEMPORARY ADVANTAGE ONE 96MM CC BRUSHED NICKEL SQUARE PULL PROPRIETARY AND CONFIDENTIAL

DATE

THE INFORMATION CONTAINED IN THIS DRAWING IS THE SOLE PROPERTY OF BERENSON CORP. ANY REPRODUCTION IN PART OR AS A WHOLE WITHOUT THE WRITTEN PERMISSION OF BERENSON CORP IS PROHIBITED.