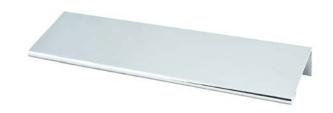

## 9007-4026-P

Contemporary Advantage Two 112mm CC Polished Chrome Edge Pull

## **Product Specifications**

| Collection       | CONTEMPORARY ADVANTAGE TWO | Length                                                      | 6in.                                |
|------------------|----------------------------|-------------------------------------------------------------|-------------------------------------|
| Product Type     | EDGE PULL                  | Width                                                       | <sup>3</sup> /4IN.                  |
| Finish           | POLISHED CHROME            | Height/<br>Projection                                       | 1 <sup>2</sup> 1/ <sub>32</sub> IN. |
| Material         | ALUMINUM                   | Base                                                        | <sup>3</sup> / <sub>4</sub> IN.     |
| Center to Center | 112mm                      | Тар                                                         | Comes with two wood screws          |
|                  |                            | All dimensions listed in inches unless otherwise specified. |                                     |