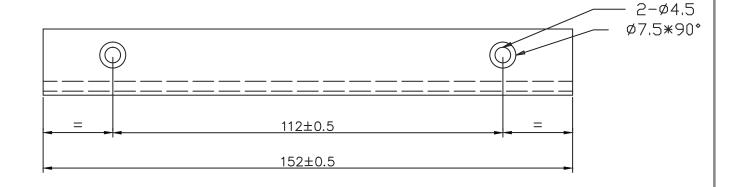

| PART NO.<br>9007-4026-P               |  |
|---------------------------------------|--|
| COLLECTION CONTEMPORARY ADVANTAGE TWO |  |
| UNIT OF MEASURE                       |  |
| MILLIMETERS                           |  |

| MAILE | RIAL  |
|-------|-------|
| ALUM  | IINUM |

DESCRIPTION

CONTEMPORARY ADVANTAGE TWO 112MM CC POLISHED CHROME EDGE PULL DATE

09-05-2019

PROPRIETARY AND CONFIDENTIAL

THE INFORMATION CONTAINED IN THIS DRAWING IS THE SOLE PROPERTY OF BERENSON CORP. ANY REPRODUCTION IN PART OR AS A WHOLE WITHOUT THE WRITTEN PERMISSION OF BERENSON CORP IS PROHIBITED.