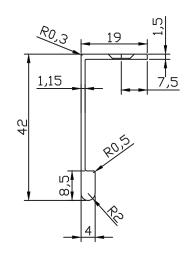

| PART NO.<br>9007-4026-P               |  |
|---------------------------------------|--|
| COLLECTION CONTEMPORARY ADVANTAGE TWO |  |
| UNIT OF MEASURE                       |  |
| MILLIMETERS                           |  |

| MAILE | RIAL  |
|-------|-------|
| ALUM  | IINUM |

DESCRIPTION

CONTEMPORARY ADVANTAGE TWO 112MM CC POLISHED CHROME EDGE PULL DATE

09-05-2019

PROPRIETARY AND CONFIDENTIAL

THE INFORMATION CONTAINED IN THIS DRAWING IS THE SOLE PROPERTY OF BERENSON CORP. ANY REPRODUCTION IN PART OR AS A WHOLE WITHOUT THE WRITTEN PERMISSION OF BERENSON CORP IS PROHIBITED.