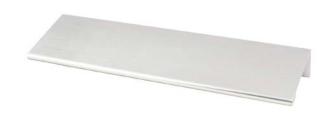

## 9006-4BNL-P

Contemporary Advantage Two 112mm CC Brushed Nickel Look Edge Pull

## **Product Specifications**

| Collection       | CONTEMPORARY ADVANTAGE TWO | Length                                                      | 6in.                                |
|------------------|----------------------------|-------------------------------------------------------------|-------------------------------------|
| Product Type     | EDGE PULL                  | Width                                                       | <sup>3</sup> / <sub>4</sub> IN.     |
| Finish           | BRUSHED NICKEL LOOK        | Height/<br>Projection                                       | 1 <sup>2</sup> 1/ <sub>32</sub> IN. |
| Material         | ALUMINUM                   | Base                                                        | <sup>3</sup> / <sub>4</sub> IN.     |
| Center to Center | 112mm                      | Тар                                                         | Comes with two wood screws          |
|                  |                            | All dimensions listed in inches unless otherwise specified. |                                     |