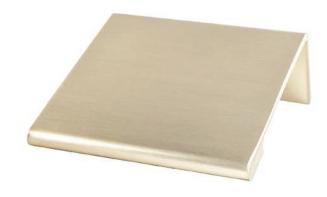

## 8997-40CZ-P

Contemporary Advantage Two 25.4mm CC Champagne Edge Pull

## **Product Specifications**

| Collection       | CONTEMPORARY ADVANTAGE TWO | Length                                                      | 1 <sup>25</sup> ⁄ <sub>32</sub> IN. |
|------------------|----------------------------|-------------------------------------------------------------|-------------------------------------|
| Product Type     | EDGE PULL                  | Width                                                       | <sup>3</sup> ⁄4IN.                  |
| Finish           | CHAMPAGNE                  | Height/<br>Projection                                       | 1 <sup>21</sup> / <sub>32</sub> IN. |
| Material         | ALUMINUM                   | Base                                                        | <sup>3</sup> / <sub>4</sub> IN.     |
| Center to Center | 25.4mm                     | Тар                                                         | Comes with two wood screws          |
|                  |                            | All dimensions listed in inches unless otherwise specified. |                                     |