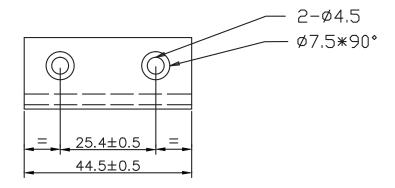

| PART NO.<br>8997-40CZ-P               | MATERIAL ALUMINUM                                                      | DATE <b>09-05-2019</b>                                                                                                                                                                                              | Advantage<br>+Plus by<br>+Plus Berenson.<br>2495 Main Street, Suite 111   Buffalo, NY<br>Phone: 800.333.0578   Fax: 716.833.2402<br>Email: Info@BerensonHardware.com |
|---------------------------------------|------------------------------------------------------------------------|---------------------------------------------------------------------------------------------------------------------------------------------------------------------------------------------------------------------|----------------------------------------------------------------------------------------------------------------------------------------------------------------------|
| COLLECTION CONTEMPORARY ADVANTAGE TWO | DESCRIPTION  CONTEMPORARY ADVANTAGE TWO  25.4MM CC CHAMPAGNE EDGE PULL | PROPRIETARY AND CONFIDENTIAL THE INFORMATION CONTAINED IN THIS DRAWING IS THE SOLE PROPERTY OF BERENSON CORP. ANY REPRODUCTION IN PART OR AS A WHOLE WITHOUT THE WRITTEN PERMISSION OF BERENSON CORP IS PROHIBITED. |                                                                                                                                                                      |
| UNIT OF MEASURE MILLIMETERS           |                                                                        |                                                                                                                                                                                                                     |                                                                                                                                                                      |