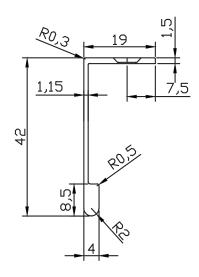

| PART NO.<br>8997-40CZ-P               | MATERIAL ALUMINUM                                                      | DATE <b>09-05-2019</b>                                                                                                                                                                                              | Advantage<br>+Plus by<br>+Plus Berenson.<br>2495 Main Street, Suite 111   Buffalo, NY<br>Phone: 800.333.0578   Fax: 716.833.2402<br>Email: Info@BerensonHardware.com |
|---------------------------------------|------------------------------------------------------------------------|---------------------------------------------------------------------------------------------------------------------------------------------------------------------------------------------------------------------|----------------------------------------------------------------------------------------------------------------------------------------------------------------------|
| COLLECTION CONTEMPORARY ADVANTAGE TWO | DESCRIPTION  CONTEMPORARY ADVANTAGE TWO  25.4MM CC CHAMPAGNE EDGE PULL | PROPRIETARY AND CONFIDENTIAL THE INFORMATION CONTAINED IN THIS DRAWING IS THE SOLE PROPERTY OF BERENSON CORP. ANY REPRODUCTION IN PART OR AS A WHOLE WITHOUT THE WRITTEN PERMISSION OF BERENSON CORP IS PROHIBITED. |                                                                                                                                                                      |
| UNIT OF MEASURE MILLIMETERS           |                                                                        |                                                                                                                                                                                                                     |                                                                                                                                                                      |