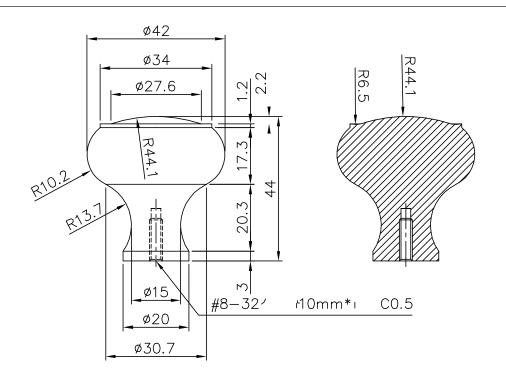

| PART NO.                    | MATERIAL                                   | DATE                                                                                                                                                                                                                |                                                                                                                          |
|-----------------------------|--------------------------------------------|---------------------------------------------------------------------------------------------------------------------------------------------------------------------------------------------------------------------|--------------------------------------------------------------------------------------------------------------------------|
| 8280-1VB-P                  | ZINC                                       | 07-18-2018                                                                                                                                                                                                          | <b>≥</b> Berenson_                                                                                                       |
| COLLECTION FORTE            | DESCRIPTION FORTE LARGE VERONA BRONZE KNOB | PROPRIETARY AND CONFIDENTIAL THE INFORMATION CONTAINED IN THIS DRAWING IS THE SOLE PROPERTY OF BERENSON CORP. ANY REPRODUCTION IN PART OR AS A WHOLE WITHOUT THE WRITTEN PERMISSION OF BERENSON CORP IS PROHIBITED. | 2495 Main Street, Suite 111   Buffalo, NY<br>Phone: 800.333.0578   Fax: 716.833.2402<br>Email: Info@BerensonHardware.com |
| UNIT OF MEASURE MILLIMETERS |                                            |                                                                                                                                                                                                                     |                                                                                                                          |