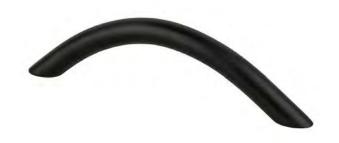

## 7925-2055-P

Contemporary Advantage Three 96mm CC Matte Black Arch Pull

## **Product Specifications**

All dimensions listed in inches unless otherwise specified.

| Collection       | CONTEMPORARY ADVANTAGE THREE | Length                | 4 ½IN.                            |
|------------------|------------------------------|-----------------------|-----------------------------------|
| Product Type     | PULL                         | Width                 | ³⁄8IN.                            |
| Finish           | MATTE BLACK                  | Height/<br>Projection | 1 ½IN.                            |
| Material         | STEEL                        | Base                  | ³⁄8IN.                            |
| Center to Center | 96mm                         | Тар                   | 8-32 Comes with two 1in. screws   |
|                  |                              | Hand Clearance        | <sup>13</sup> / <sub>16</sub> IN. |