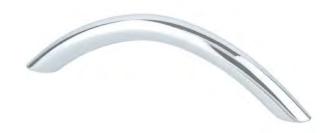

## 7924-2026-P

Contemporary Advantage Three 96mm CC Polished Chrome Arch Pull

## **Product Specifications**

All dimensions listed in inches unless otherwise specified.

| Collection       | CONTEMPORARY ADVANTAGE THREE | Length                | 4 ½IN.                          |
|------------------|------------------------------|-----------------------|---------------------------------|
| Product Type     | PULL                         | Width                 | ³⁄8IN.                          |
| Finish           | POLISHED CHROME              | Height/<br>Projection | 1 1/8IN.                        |
| Material         | STEEL                        | Base                  | ³⁄8IN.                          |
| Center to Center | 96mm                         | Тар                   | 8-32 Comes with two 1in. screws |
|                  |                              | Hand Clearance        | <sup>13</sup> ∕16IN.            |