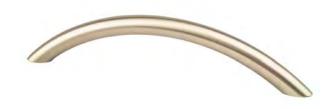

## 7919-20CZ-P

Contemporary Advantage Three 128mm CC Champagne Arch Pull

## **Product Specifications**

All dimensions listed in inches unless otherwise specified.

| Collection       | CONTEMPORARY ADVANTAGE THREE | Length                | GIN.                              |
|------------------|------------------------------|-----------------------|-----------------------------------|
| Product Type     | PULL                         | Width                 | <sup>3</sup> ∕81N.                |
| Finish           | CHAMPAGNE                    | Height/<br>Projection | 1 <sup>3</sup> ⁄16IN.             |
| Material         | STEEL                        | Base                  | <sup>3</sup> ∕81N.                |
| Center to Center | 128mm                        | Тар                   | 8-32 Comes with two 1in. screws   |
|                  |                              | Hand Clearance        | <sup>5</sup> 1/ <sub>6</sub> 4IN. |