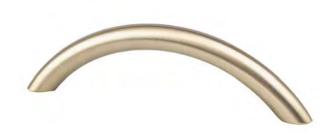

## 7918-20CZ-P

Contemporary Advantage Three 96mm CC Champagne Arch Pull

## **Product Specifications**

All dimensions listed in inches unless otherwise specified.

| Collection       | CONTEMPORARY ADVANTAGE THREE | Length                | 4 ½in.                          |
|------------------|------------------------------|-----------------------|---------------------------------|
| Product Type     | PULL                         | Width                 | ³⁄8IN.                          |
| Finish           | CHAMPAGNE                    | Height/<br>Projection | 1 1/8IN.                        |
| Material         | STEEL                        | Base                  | ³⁄8IN.                          |
| Center to Center | 96mm                         | Тар                   | 8-32 Comes with two 1in. screws |
|                  |                              | Hand Clearance        | <sup>13</sup> ∕16IN.            |