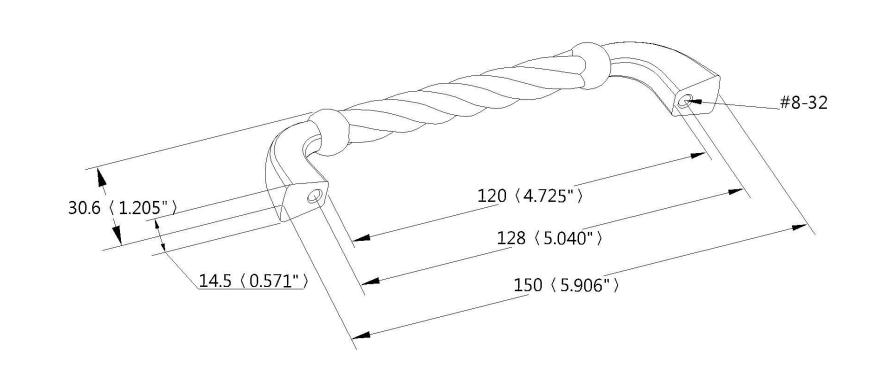

| PART NO.<br><b>7180-1010-C</b>          | MATERIAL<br>ZINC                                      | DATE<br><b>07-18-2018</b>                                                                                                                                                                                                             | Berenson.                                                                                                                |
|-----------------------------------------|-------------------------------------------------------|---------------------------------------------------------------------------------------------------------------------------------------------------------------------------------------------------------------------------------------|--------------------------------------------------------------------------------------------------------------------------|
| COLLECTION<br>MAESTRO                   | DESCRIPTION<br>MAESTRO 128MM CC RUBBED<br>BRONZE PULL | PROPRIETARY AND CONFIDENTIAL<br>THE INFORMATION CONTAINED IN THIS<br>DRAWING IS THE SOLE PROPERTY OF<br>BERENSON CORP. ANY REPRODUCTION<br>IN PART OR AS A WHOLE WITHOUT THE<br>WRITTEN PERMISSION OF BERENSON<br>CORP IS PROHIBITED. | 2495 Main Street, Suite 111   Buffalo, NY<br>Phone: 800.333.0578   Fax: 716.833.2402<br>Email: Info@BerensonHardware.com |
| UNIT OF MEASURE<br>MILLIMETERS (INCHES) |                                                       |                                                                                                                                                                                                                                       |                                                                                                                          |