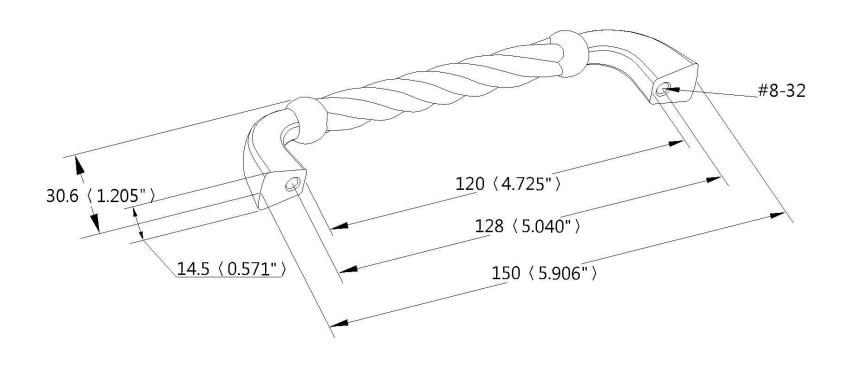

| PART NO.                             | MATERIAL                                      | DATE                                                                                                                 |                                                   |
|--------------------------------------|-----------------------------------------------|----------------------------------------------------------------------------------------------------------------------|---------------------------------------------------|
| 7179-10RT-C                          | ZINC                                          | 07-18-2018                                                                                                           | <b>≥</b> Beren                                    |
| COLLECTION MAESTRO                   | DESCRIPTION  MAESTRO 128MM CC RUSTIC TIN PULL | PROPRIETARY AND CONFIDENTIAL THE INFORMATION CONTAINED IN THIS DRAWING IS THE SOLE PROPERTY OF                       | 2495 Main Street, Suite                           |
| UNIT OF MEASURE MILLIMETERS (INCHES) |                                               | BERENSON CORP. ANY REPRODUCTION IN PART OR AS A WHOLE WITHOUT THE WRITTEN PERMISSION OF BERENSON CORP IS PROHIBITED. | Phone: 800.333.0578   Fa<br>Email: Info@BerensonH |