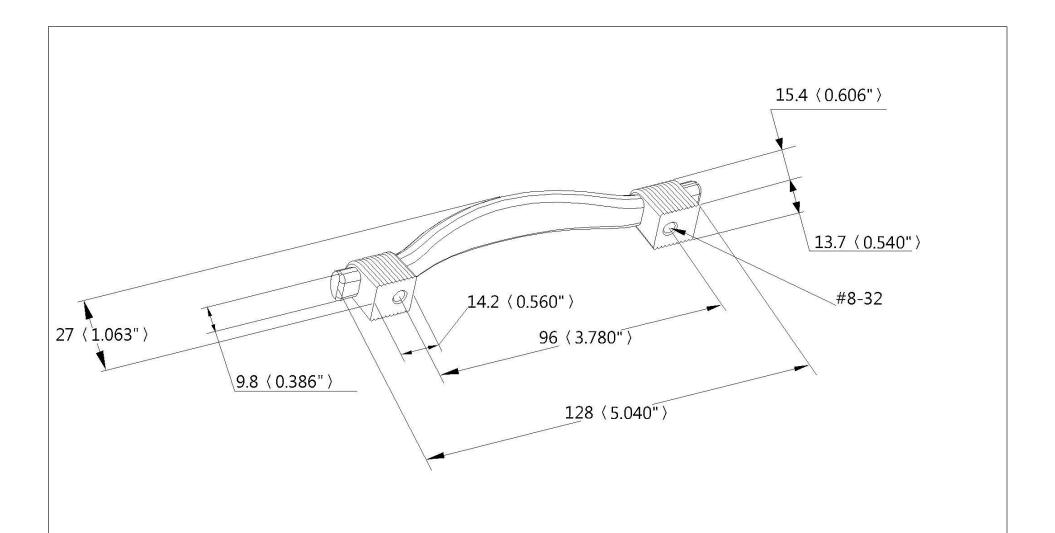

| PART NO.<br>7149-1010-C               | MATERIAL ZINC                                 | DATE<br>07-18-2018                                                                                                                                                                                                  |
|---------------------------------------|-----------------------------------------------|---------------------------------------------------------------------------------------------------------------------------------------------------------------------------------------------------------------------|
| COLLECTION OPUS                       | DESCRIPTION  OPUS 96MM CC RUBBED BRONZE  PULL | PROPRIETARY AND CONFIDENTIAL THE INFORMATION CONTAINED IN THIS DRAWING IS THE SOLE PROPERTY OF BERENSON CORP. ANY REPRODUCTION IN PART OR AS A WHOLE WITHOUT THE WRITTEN PERMISSION OF BERENSON CORP IS PROHIBITED. |
| UNIT OF MEASURE  MILLIMETERS (INCHES) |                                               |                                                                                                                                                                                                                     |