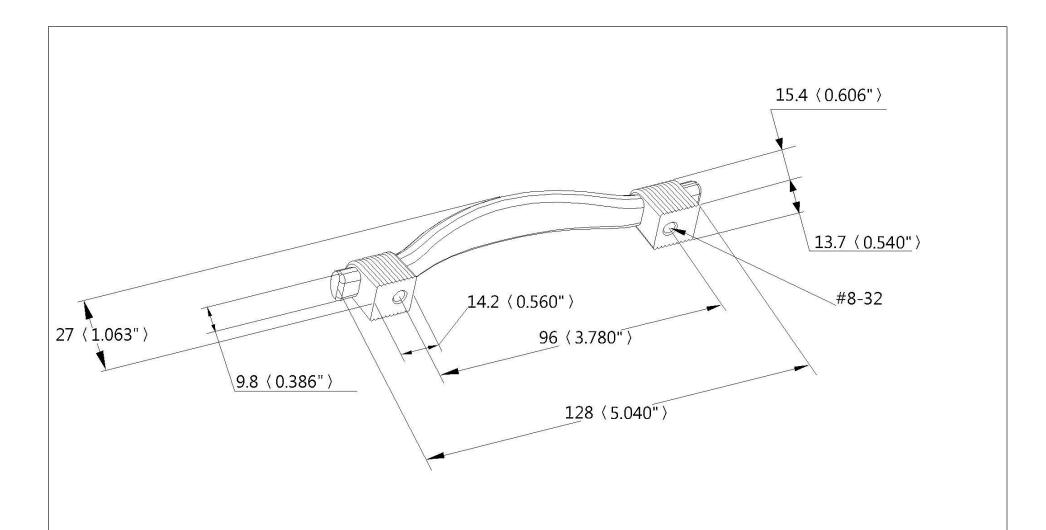

| PART NO.<br>7148-10RT-C               | MATERIAL ZINC                            | DATE<br>07-18-2018                                                                                                                                                                                                  |
|---------------------------------------|------------------------------------------|---------------------------------------------------------------------------------------------------------------------------------------------------------------------------------------------------------------------|
| COLLECTION OPUS                       | DESCRIPTION OPUS 96MM CC RUSTIC TIN PULL | PROPRIETARY AND CONFIDENTIAL THE INFORMATION CONTAINED IN THIS DRAWING IS THE SOLE PROPERTY OF BERENSON CORP. ANY REPRODUCTION IN PART OR AS A WHOLE WITHOUT THE WRITTEN PERMISSION OF BERENSON CORP IS PROHIBITED. |
| UNIT OF MEASURE  MILLIMETERS (INCHES) |                                          |                                                                                                                                                                                                                     |