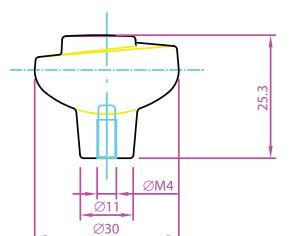

|  | PART NO.        | MATERIAL                    | DATE                                                                                                                                                                                                                                  |                                                                                                                          |
|--|-----------------|-----------------------------|---------------------------------------------------------------------------------------------------------------------------------------------------------------------------------------------------------------------------------------|--------------------------------------------------------------------------------------------------------------------------|
|  | 7126-1RAB-C     | ZINC                        | 8-2022                                                                                                                                                                                                                                | 2495 Main Street, Suite 111   Buffalo, NY<br>Phone: 800.333.0578   Fax: 716.833.2402<br>Email: Info@BerensonHardware.com |
|  | COLLECTION      | DESCRIPTION                 | PROPRIETARY AND CONFIDENTIAL<br>THE INFORMATION CONTAINED IN THIS<br>DRAWING IS THE SOLE PROPERTY OF<br>BERENSON CORP. ANY REPRODUCTION<br>IN PART OR AS A WHOLE WITHOUT THE<br>WRITTEN PERMISSION OF BERENSON<br>CORP IS PROHIBITED. |                                                                                                                          |
|  | SONATA          | SONATA RUSTIC BRUSHED BRASS |                                                                                                                                                                                                                                       |                                                                                                                          |
|  | UNIT OF MEASURE | КЛОВ                        |                                                                                                                                                                                                                                       |                                                                                                                          |
|  | MILLIMETERS     |                             |                                                                                                                                                                                                                                       |                                                                                                                          |