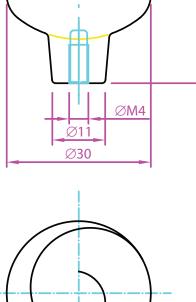

|  | PART NO.        | MATERIAL                    | DATE                                                                                                                                                                                                                                  |                                                                                                                          |
|--|-----------------|-----------------------------|---------------------------------------------------------------------------------------------------------------------------------------------------------------------------------------------------------------------------------------|--------------------------------------------------------------------------------------------------------------------------|
|  | 7126-1RAB-C     | ZINC                        | 8-2022                                                                                                                                                                                                                                | 2495 Main Street, Suite 111   Buffalo, NY<br>Phone: 800.333.0578   Fax: 716.833.2402<br>Email: Info@BerensonHardware.com |
|  | COLLECTION      | DESCRIPTION                 | PROPRIETARY AND CONFIDENTIAL<br>THE INFORMATION CONTAINED IN THIS<br>DRAWING IS THE SOLE PROPERTY OF<br>BERENSON CORP. ANY REPRODUCTION<br>IN PART OR AS A WHOLE WITHOUT THE<br>WRITTEN PERMISSION OF BERENSON<br>CORP IS PROHIBITED. |                                                                                                                          |
|  | SONATA          | SONATA RUSTIC BRUSHED BRASS |                                                                                                                                                                                                                                       |                                                                                                                          |
|  | UNIT OF MEASURE | КЛОВ                        |                                                                                                                                                                                                                                       |                                                                                                                          |
|  | MILLIMETERS     |                             |                                                                                                                                                                                                                                       |                                                                                                                          |