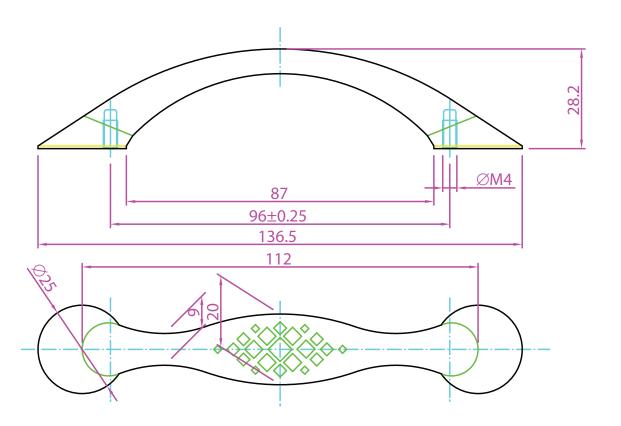

| PART NO.   | MATERIAL                       | DATE                                                           |
|------------|--------------------------------|----------------------------------------------------------------|
| 7112-1RC-C | ZINC                           | 8-2022                                                         |
| COLLECTION | DESCRIPTION                    | PROPRIETARY AND CONFIDENTIAL THE INFORMATION CONTAINED IN THIS |
| OVERTURE   | OVERTURE 96MM CC RUSTIC COPPER | DRAWING IS THE SOLE PROPERTY OF                                |

UNIT OF MEASURE

**MILLIMETERS** 

**PULL** 

BERENSON CORP. ANY REPRODUCTION IN PART OR AS A WHOLE WITHOUT THE WRITTEN PERMISSION OF BERENSON CORP IS PROHIBITED.

2495 Main Street, Suite 111 | Buffalo, NY Phone: 800.333.0578 | Fax: 716.833.2402 Email: Info@BerensonHardware.com