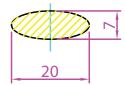

| PART NO.        | MATERIAL                            | DATE                                                                                                                                                                                             |
|-----------------|-------------------------------------|--------------------------------------------------------------------------------------------------------------------------------------------------------------------------------------------------|
| 7110-1RN-C      | ZINC                                | 8-2022                                                                                                                                                                                           |
| COLLECTION      | DESCRIPTION                         | PROPRIETARY AND CONFIDENTIAL  THE INFORMATION CONTAINED IN THIS DRAWING IS THE SOLE PROPERTY OF BERENSON CORP. ANY REPRODUCTION IN PART OR AS A WHOLE WITHOUT THE WEITTEN PERMISSION OF PERENSON |
| OVERTURE        | OVERTURE 96MM CC RUSTIC NICKEL PULL |                                                                                                                                                                                                  |
| UNIT OF MEASURE |                                     |                                                                                                                                                                                                  |