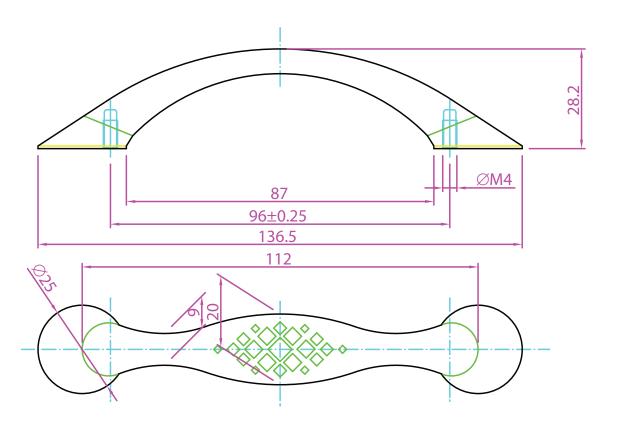

| PART NO.        | MATERIAL                            | DATE                                                                                                                                                                                             |
|-----------------|-------------------------------------|--------------------------------------------------------------------------------------------------------------------------------------------------------------------------------------------------|
| 7110-1RN-C      | ZINC                                | 8-2022                                                                                                                                                                                           |
| COLLECTION      | DESCRIPTION                         | PROPRIETARY AND CONFIDENTIAL  THE INFORMATION CONTAINED IN THIS DRAWING IS THE SOLE PROPERTY OF BERENSON CORP. ANY REPRODUCTION IN PART OR AS A WHOLE WITHOUT THE WEITTEN PERMISSION OF PERENSON |
| OVERTURE        | OVERTURE 96MM CC RUSTIC NICKEL PULL |                                                                                                                                                                                                  |
| UNIT OF MEASURE |                                     |                                                                                                                                                                                                  |