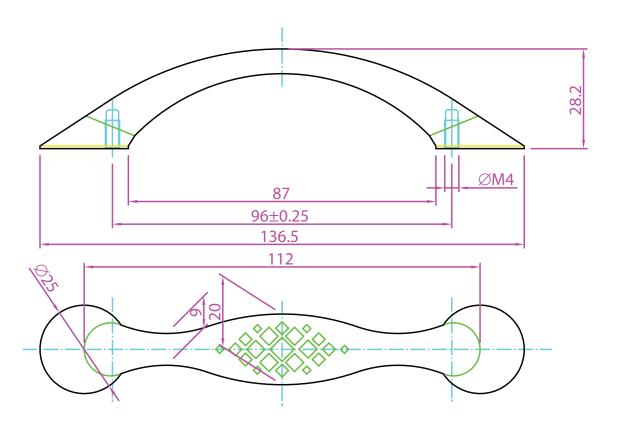

| PART NO.        | MATERIAL                                | DATE                                                                                                                                                             |
|-----------------|-----------------------------------------|------------------------------------------------------------------------------------------------------------------------------------------------------------------|
| 7109-1BPN-C     | ZINC                                    | 8-2022                                                                                                                                                           |
| COLLECTION      | DESCRIPTION                             | PROPRIETARY AND CONFIDENTIAL THE INFORMATION CONTAINED IN THIS DRAWING IS THE SOLE PROPERTY OF BERENSON CORP. ANY REPRODUCTION IN PART OR AS A WHOLE WITHOUT THE |
| OVERTURE        | OVERTURE 96MM CC BRUSHED<br>NICKEL PULL |                                                                                                                                                                  |
| UNIT OF MEASURE |                                         |                                                                                                                                                                  |