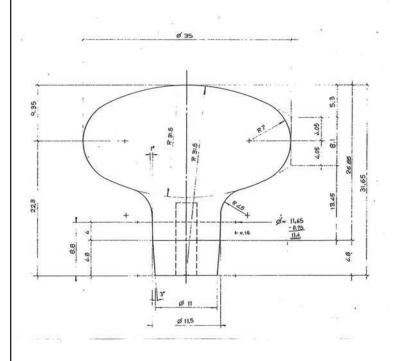

| PART NO.      | MATERIAL                                                                           | DATE                                                            |
|---------------|------------------------------------------------------------------------------------|-----------------------------------------------------------------|
| 7096-1BPN-P   | ZINC                                                                               | 8-2022                                                          |
| COLLECTION    | DESCRIPTION                                                                        | PROPRIETARY AND CONFIDENTIAL THE INFORMATION CONTAINED IN THIS  |
| EURO CLASSICA | EURO CLASSICA BRUSHED NICKEL  DRAWING IS THE SOLE PROPER BERENSON CORP. ANY REPROF | DRAWING IS THE SOLE PROPERTY OF BERENSON CORP. ANY REPRODUCTION |
|               | BUTIND KNUB                                                                        | l                                                               |

ROUND KNOB UNIT OF MEASURE

**MILLIMETERS** 

IN PART OR AS A WHOLE WITHOUT THE WRITTEN PERMISSION OF BERENSON CORP IS PROHIBITED.

2495 Main Street, Suite 111 | Buffalo, NY Phone: 800.333.0578 | Fax: 716.833.2402 Email: Info@BerensonHardware.com