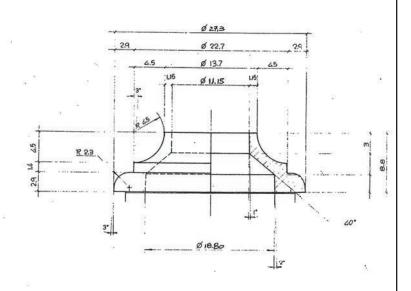

| PART NO.      | MATERIAL                                                                           | DATE                                                            |
|---------------|------------------------------------------------------------------------------------|-----------------------------------------------------------------|
| 7096-1BPN-P   | ZINC                                                                               | 8-2022                                                          |
| COLLECTION    | DESCRIPTION                                                                        | PROPRIETARY AND CONFIDENTIAL THE INFORMATION CONTAINED IN THIS  |
| EURO CLASSICA | EURO CLASSICA BRUSHED NICKEL  DRAWING IS THE SOLE PROPER BERENSON CORP. ANY REPROF | DRAWING IS THE SOLE PROPERTY OF BERENSON CORP. ANY REPRODUCTION |
|               | BUTIND KNUB                                                                        | l                                                               |

ROUND KNOB UNIT OF MEASURE

**MILLIMETERS** 

IN PART OR AS A WHOLE WITHOUT THE WRITTEN PERMISSION OF BERENSON CORP IS PROHIBITED.

2495 Main Street, Suite 111 | Buffalo, NY Phone: 800.333.0578 | Fax: 716.833.2402 Email: Info@BerensonHardware.com