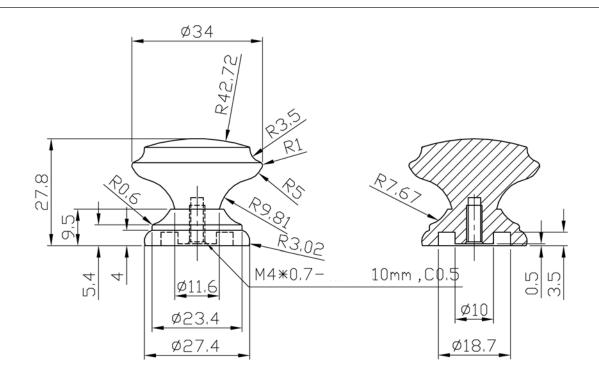

DATE

MATERIAL

PART NO.

| 7094-1BT-P                  | ZINC                                         | 07-18-2018                                                                                                                     |          |
|-----------------------------|----------------------------------------------|--------------------------------------------------------------------------------------------------------------------------------|----------|
| COLLECTION EURO CLASSICA    | DESCRIPTION EURO CLASSICA BRUSHED TIN TIERED | PROPRIETARY AND CONFIDENTIAL THE INFORMATION CONTAINED IN THIS DRAWING IS THE SOLE PROPERTY OF BERENSON CORP. ANY REPRODUCTION | 24       |
| UNIT OF MEASURE MILLIMETERS | KNOB                                         | IN PART OR AS A WHOLE WITHOUT THE WRITTEN PERMISSION OF BERENSON CORP IS PROHIBITED.                                           | Ph<br>En |