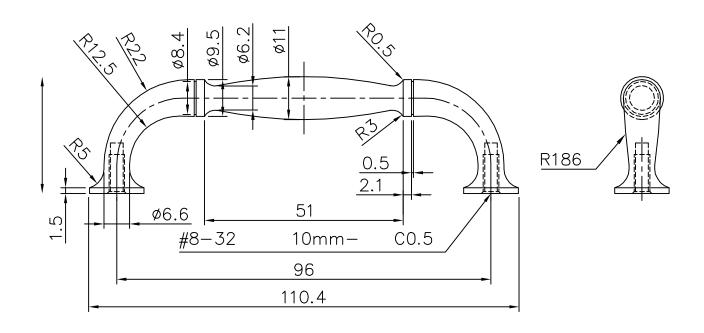

| PART NO.<br><b>7082-1BT-P</b> | MATERIAL ZINC                             | DATE <b>07-18-2018</b>                                                                                               | <b>≥</b> Berenson                                                           |
|-------------------------------|-------------------------------------------|----------------------------------------------------------------------------------------------------------------------|-----------------------------------------------------------------------------|
| COLLECTION EURO CLASSICA      | DESCRIPTION EURO CLASSICA 96MM CC BRUSHED | PROPRIETARY AND CONFIDENTIAL THE INFORMATION CONTAINED IN THIS DRAWING IS THE SOLE PROPERTY OF                       | 2495 Main Street, Suite 111   Buffalo, NY                                   |
| UNIT OF MEASURE MILLIMETERS   | TIN PULL                                  | BERENSON CORP. ANY REPRODUCTION IN PART OR AS A WHOLE WITHOUT THE WRITTEN PERMISSION OF BERENSON CORP IS PROHIBITED. | Phone: 800.333.0578   Fax: 716.833.2402<br>Email: Info@BerensonHardware.com |