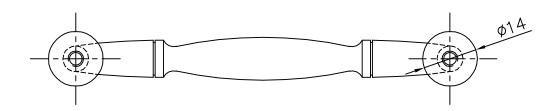

| PART NO.<br><b>7082-1BT-P</b> | MATERIAL ZINC                             | DATE <b>07-18-2018</b>                                                                                               | <b>≥</b> Berenson                                                           |
|-------------------------------|-------------------------------------------|----------------------------------------------------------------------------------------------------------------------|-----------------------------------------------------------------------------|
| COLLECTION EURO CLASSICA      | DESCRIPTION EURO CLASSICA 96MM CC BRUSHED | PROPRIETARY AND CONFIDENTIAL THE INFORMATION CONTAINED IN THIS DRAWING IS THE SOLE PROPERTY OF                       | 2495 Main Street, Suite 111   Buffalo, NY                                   |
| UNIT OF MEASURE MILLIMETERS   | TIN PULL                                  | BERENSON CORP. ANY REPRODUCTION IN PART OR AS A WHOLE WITHOUT THE WRITTEN PERMISSION OF BERENSON CORP IS PROHIBITED. | Phone: 800.333.0578   Fax: 716.833.2402<br>Email: Info@BerensonHardware.com |