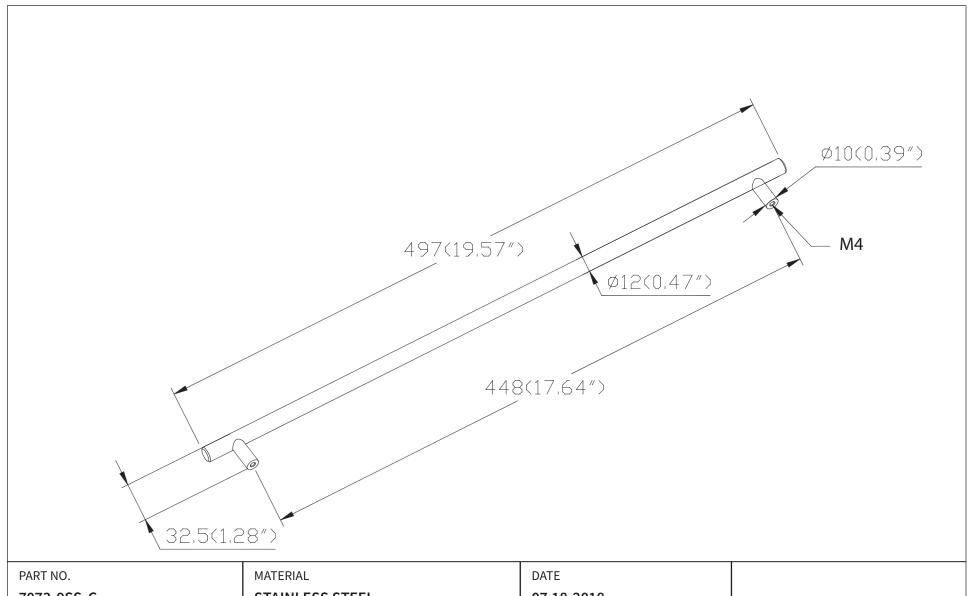

| 32.5(1.)                             | 28")                                                      |                                                                                                                                                                                                                     |                                                                                                                                 |
|--------------------------------------|-----------------------------------------------------------|---------------------------------------------------------------------------------------------------------------------------------------------------------------------------------------------------------------------|---------------------------------------------------------------------------------------------------------------------------------|
| PART NO.<br>7073-9SS-C               | MATERIAL STAINLESS STEEL                                  | DATE<br>07-18-2018                                                                                                                                                                                                  | - Berenson → 2495 Main Street, Suite 111   Buffalo, NY Phone: 800.333.0578   Fax: 716.833.2402 Email: Info@BerensonHardware.com |
| COLLECTION STAINLESS STEEL           | DESCRIPTION  STAINLESS STEEL 448MM CC BAR  APPLIANCE PULL | PROPRIETARY AND CONFIDENTIAL THE INFORMATION CONTAINED IN THIS DRAWING IS THE SOLE PROPERTY OF BERENSON CORP. ANY REPRODUCTION IN PART OR AS A WHOLE WITHOUT THE WRITTEN PERMISSION OF BERENSON CORP IS PROHIBITED. |                                                                                                                                 |
| UNIT OF MEASURE MILLIMETERS (INCHES) |                                                           |                                                                                                                                                                                                                     |                                                                                                                                 |
|                                      | •                                                         |                                                                                                                                                                                                                     |                                                                                                                                 |