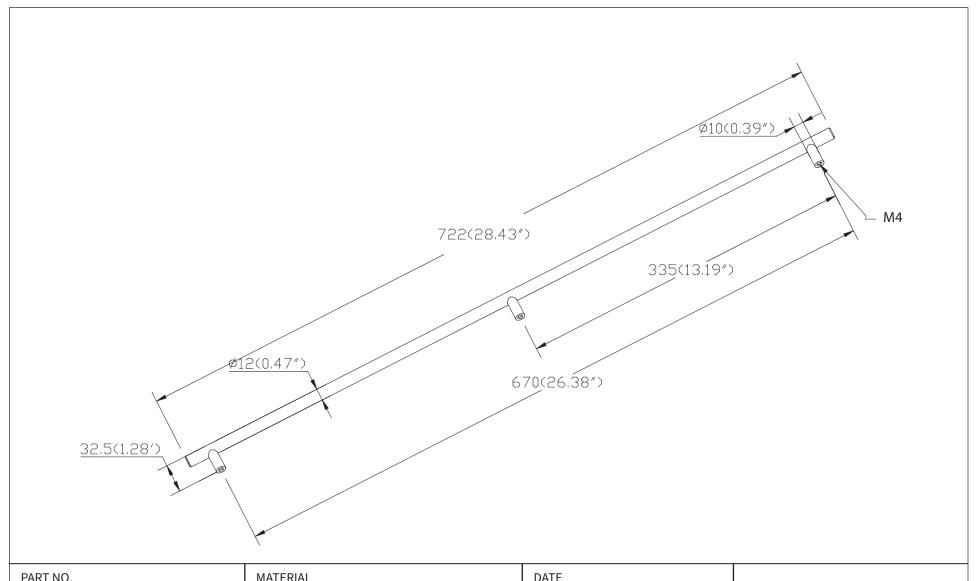

|                                      | 7                                                         |                                                                                                                                                                                                                     |
|--------------------------------------|-----------------------------------------------------------|---------------------------------------------------------------------------------------------------------------------------------------------------------------------------------------------------------------------|
| PART NO.<br><b>7067-9SS-C</b>        | MATERIAL  STAINLESS STEEL                                 | DATE <b>07-18-2018</b>                                                                                                                                                                                              |
| COLLECTION STAINLESS STEEL           | DESCRIPTION  STAINLESS STEEL 672MM CC BAR  APPLIANCE PULL | PROPRIETARY AND CONFIDENTIAL THE INFORMATION CONTAINED IN THIS DRAWING IS THE SOLE PROPERTY OF BERENSON CORP. ANY REPRODUCTION IN PART OR AS A WHOLE WITHOUT THE WRITTEN PERMISSION OF BERENSON CORP IS PROHIBITED. |
| UNIT OF MEASURE MILLIMETERS (INCHES) |                                                           |                                                                                                                                                                                                                     |
|                                      |                                                           |                                                                                                                                                                                                                     |