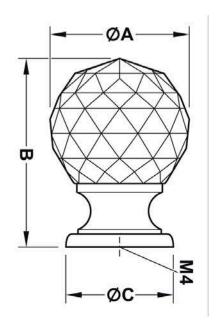

| Knob Ø   | 30 mm                           |  |  |
|----------|---------------------------------|--|--|
| Height   | 42 mm                           |  |  |
| Base Ø   | 25 mm                           |  |  |
| Material | Crystal glass, Base: Zinc alloy |  |  |

| PART NO.        | MATERIAL                        | DATE                                                               |                                                                             |
|-----------------|---------------------------------|--------------------------------------------------------------------|-----------------------------------------------------------------------------|
| 7042-926-C      | CRYSTAL GLASS/ZINC              | 9-2022                                                             | Berenson                                                                    |
| COLLECTION      | DESCRIPTION                     | PROPRIETARY AND CONFIDENTIAL<br>THE INFORMATION CONTAINED IN THIS  |                                                                             |
| EUROPA          | EUROPA FACETED CRYSTAL POLISHED | DRAWING IS THE SOLE PROPERTY OF<br>BERENSON CORP. ANY REPRODUCTION | 2495 Main Street, Suite 111   Buffalo, NY                                   |
| UNIT OF MEASURE | CHROME KNOB                     | IN PART OR AS A WHOLE WITHOUT THE WRITTEN PERMISSION OF BERENSON   | Phone: 800.333.0578   Fax: 716.833.2402<br>Email: Info@BerensonHardware.com |
| MILLIMETERS     |                                 | CORP IS PROHIBITED.                                                | -                                                                           |