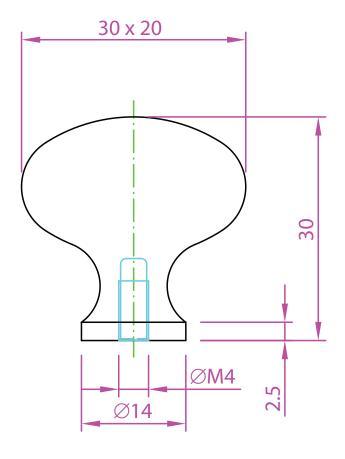

| PART NO.        | MATERIAL                             | DATE                                                                                                                                                 |                                                                                                                          |
|-----------------|--------------------------------------|------------------------------------------------------------------------------------------------------------------------------------------------------|--------------------------------------------------------------------------------------------------------------------------|
| 7021-1BPN-P     | ZINC                                 | 8-2022                                                                                                                                               | <b>Berenson</b>                                                                                                          |
| COLLECTION      | DESCRIPTION                          | PROPRIETARY AND CONFIDENTIAL THE INFORMATION CONTAINED IN THIS                                                                                       | <b>B</b> DCICIISOIL M                                                                                                    |
| VALENCIA        | VALENCIA BRUSHED NICKEL OVAL<br>KNOB | DRAWING IS THE SOLE PROPERTY OF BERENSON CORP. ANY REPRODUCTION IN PART OR AS A WHOLE WITHOUT THE WRITTEN PERMISSION OF BERENSON CORP IS PROHIBITED. | 2495 Main Street, Suite 111   Buffalo, NY<br>Phone: 800.333.0578   Fax: 716.833.2402<br>Email: Info@BerensonHardware.com |
| UNIT OF MEASURE |                                      |                                                                                                                                                      |                                                                                                                          |
| MILLIMETERS     |                                      |                                                                                                                                                      | -                                                                                                                        |