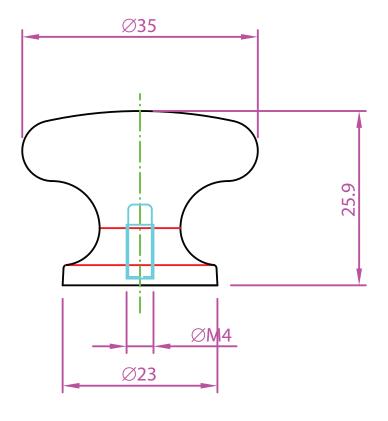

| PART NO.<br>7007-126-C      | MATERIAL ZINC                               | DATE<br>8-2022                                                                                                                 | <b>≥</b> Berenson <sub>™</sub>                                              |
|-----------------------------|---------------------------------------------|--------------------------------------------------------------------------------------------------------------------------------|-----------------------------------------------------------------------------|
| COLLECTION  VALENCIA        | DESCRIPTION  VALENCIA POLISHED CHROME LARGE | PROPRIETARY AND CONFIDENTIAL THE INFORMATION CONTAINED IN THIS DRAWING IS THE SOLE PROPERTY OF BERENSON CORP. ANY REPRODUCTION | 2495 Main Street, Suite 111   Buffalo, NY                                   |
| UNIT OF MEASURE MILLIMETERS | KNOB                                        | IN PART OR AS A WHOLE WITHOUT THE WRITTEN PERMISSION OF BERENSON CORP IS PROHIBITED.                                           | Phone: 800.333.0578   Fax: 716.833.2402<br>Email: Info@BerensonHardware.com |