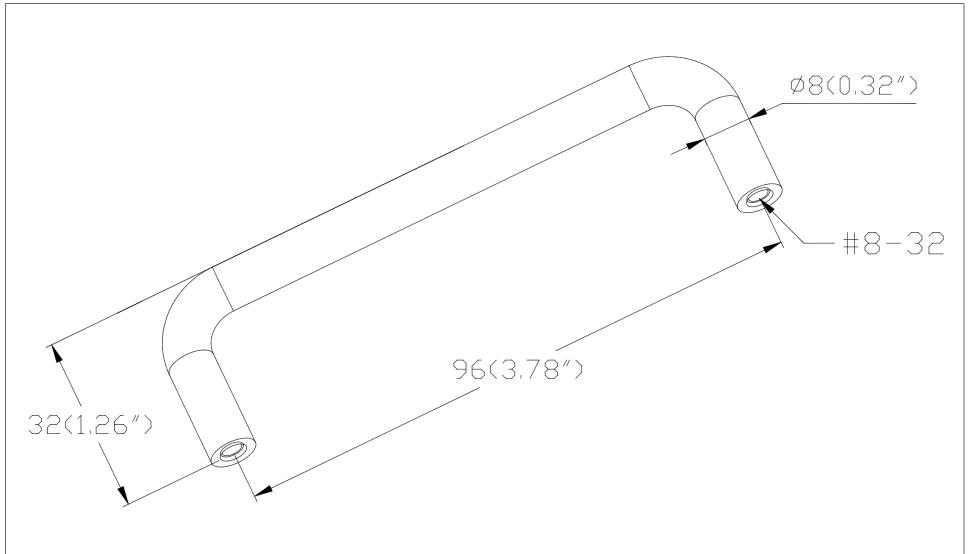

| PART NO. MATERIAL DATE                                                                                                                                                                                                                                     |                                |                               |                                                                   |                                                                             |
|------------------------------------------------------------------------------------------------------------------------------------------------------------------------------------------------------------------------------------------------------------|--------------------------------|-------------------------------|-------------------------------------------------------------------|-----------------------------------------------------------------------------|
| 6244-2RPN-P                                                                                                                                                                                                                                                | PART NO.<br><b>6244-2BPN-P</b> | MATERIAL STEEL                | DATE<br>07-18-2018                                                |                                                                             |
| <b>Berenson</b>                                                                                                                                                                                                                                            |                                |                               |                                                                   | Berenson                                                                    |
|                                                                                                                                                                                                                                                            |                                | ZURICH 96MM CC BRUSHED NICKEI | THE INFORMATION CONTAINED IN THIS DRAWING IS THE SOLE PROPERTY OF | 2495 Main Street, Suite 111   Buffalo, NY                                   |
| WIRE PULL  UNIT OF MEASURE  MILLIMETERS (INCHES)  WIRE PULL  BERENSON CORP. ANY REPRODUCTION IN PART OR AS A WHOLE WITHOUT THE WRITTEN PERMISSION OF BERENSON CORP IS PROHIBITED.  Phone: 800.333.0578   Fax: 716.833.240 Email: Info@BerensonHardware.com |                                | 111121 522                    | IN PART OR AS A WHOLE WITHOUT THE WRITTEN PERMISSION OF BERENSON  | Phone: 800.333.0578   Fax: 716.833.2402<br>Email: Info@BerensonHardware.com |