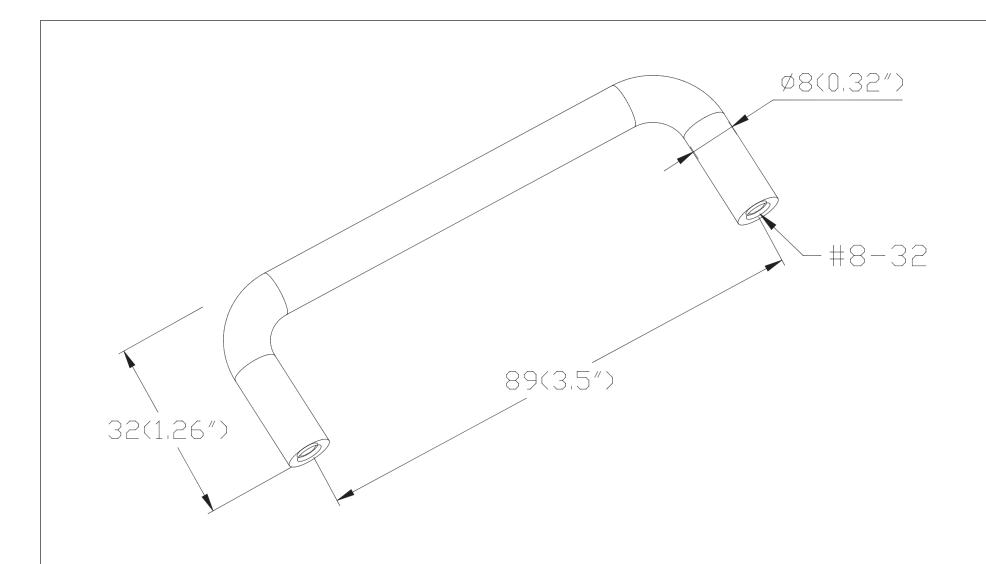

|  | PART NO.<br><b>6162-2SB-P</b>   | M<br>S |
|--|---------------------------------|--------|
|  | COLLECTION ADVANTAGE WIRE PULLS | D<br>A |
|  | UNIT OF MEASURE                 | S      |

MATERIAL

STEEL

DESCRIPTION

ADVANTAGE WIRE PULLS 3 ½IN. CC SATIN BRASS STEEL WIRE PULL

DATE

01-23-2020

PROPRIETARY AND CONFIDENTIAL

THE INFORMATION CONTAINED IN THIS DRAWING IS THE SOLE PROPERTY OF BERENSON CORP. ANY REPRODUCTION IN PART OR AS A WHOLE WITHOUT THE WRITTEN PERMISSION OF BERENSON CORP IS PROHIBITED.