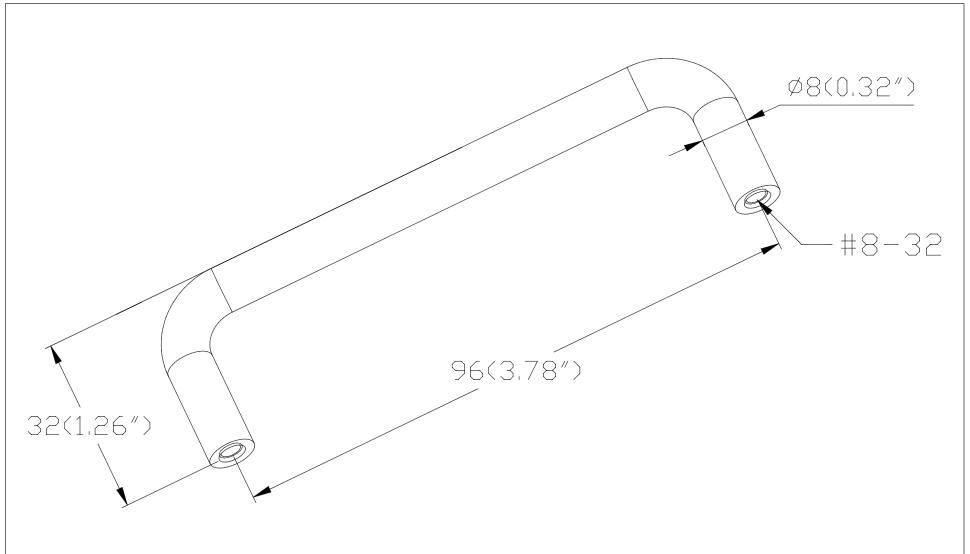

| PART NO.                             | MATERIAL                                    | DATE                                                                                                                 |                                                                             |
|--------------------------------------|---------------------------------------------|----------------------------------------------------------------------------------------------------------------------|-----------------------------------------------------------------------------|
| 6141-226-P                           | STEEL                                       | 07-18-2018                                                                                                           | <b>Berenson</b>                                                             |
| COLLECTION ZURICH                    | DESCRIPTION  ZURICH 96MM CC POLISHED CHROME | PROPRIETARY AND CONFIDENTIAL THE INFORMATION CONTAINED IN THIS DRAWING IS THE SOLE PROPERTY OF                       | 2495 Main Street, Suite 111   Buffalo, NY                                   |
| UNIT OF MEASURE MILLIMETERS (INCHES) | STEEL WIRE PULL                             | BERENSON CORP. ANY REPRODUCTION IN PART OR AS A WHOLE WITHOUT THE WRITTEN PERMISSION OF BERENSON CORP IS PROHIBITED. | Phone: 800.333.0578   Fax: 716.833.2402<br>Email: Info@BerensonHardware.com |