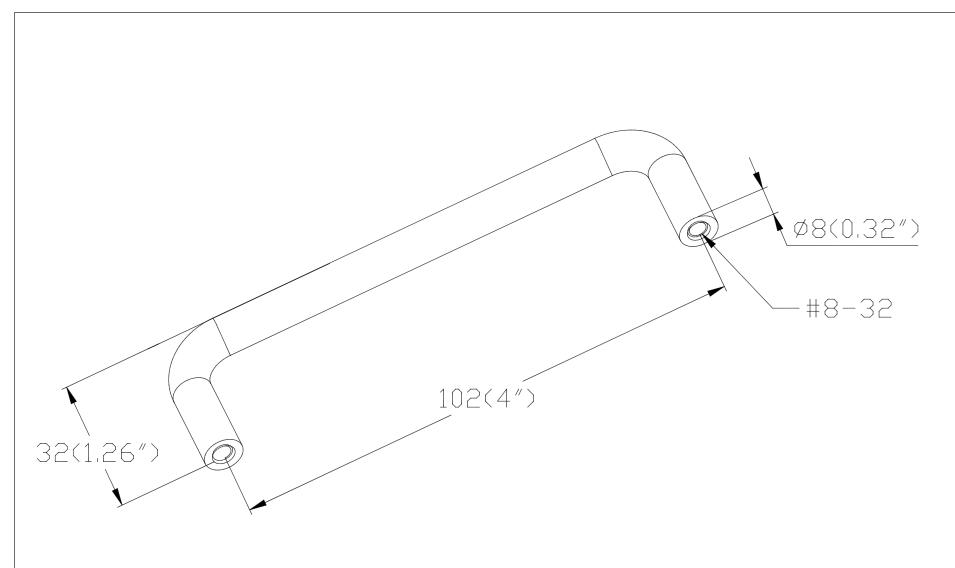

| PART NO. <b>6140-226-P</b>           | MATERIAL STEEL                                | DATE<br>07-18-2018                                                                                                             |
|--------------------------------------|-----------------------------------------------|--------------------------------------------------------------------------------------------------------------------------------|
| COLLECTION ZURICH                    | DESCRIPTION  ZURICH 4 INCH CC POLISHED CHROME | PROPRIETARY AND CONFIDENTIAL THE INFORMATION CONTAINED IN THIS DRAWING IS THE SOLE PROPERTY OF BERENSON CORP. ANY REPRODUCTION |
| UNIT OF MEASURE MILLIMETERS (INCHES) | STEEL WIRE PULL                               | IN PART OR AS A WHOLE WITHOUT THE WRITTEN PERMISSION OF BERENSON CORP IS PROHIBITED.                                           |