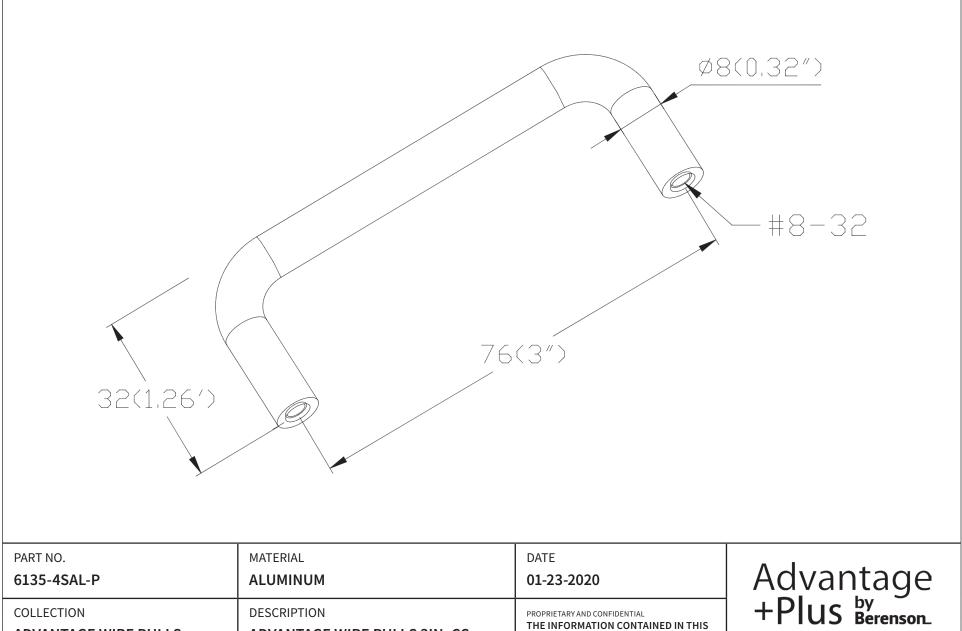

| PART NO.<br><b>6135-4SAL-P</b>     | MATERIAL<br>ALUMINUM                                                    | DATE<br><b>01-23-2020</b>                                                                                                                                                                                                             | Advantage<br>+Plus by<br>Berenson.<br>2495 Main Street, Suite 111   Buffalo, NY<br>Phone: 800.333.0578   Fax: 716.833.2402<br>Email: Info@BerensonHardware.com |
|------------------------------------|-------------------------------------------------------------------------|---------------------------------------------------------------------------------------------------------------------------------------------------------------------------------------------------------------------------------------|----------------------------------------------------------------------------------------------------------------------------------------------------------------|
| COLLECTION<br>ADVANTAGE WIRE PULLS | DESCRIPTION<br>ADVANTAGE WIRE PULLS 3IN. CC<br>SATIN ALUMINUM WIRE PULL | PROPRIETARY AND CONFIDENTIAL<br>THE INFORMATION CONTAINED IN THIS<br>DRAWING IS THE SOLE PROPERTY OF<br>BERENSON CORP. ANY REPRODUCTION<br>IN PART OR AS A WHOLE WITHOUT THE<br>WRITTEN PERMISSION OF BERENSON<br>CORP IS PROHIBITED. |                                                                                                                                                                |
| UNIT OF MEASURE<br>MILLIMETERS     |                                                                         |                                                                                                                                                                                                                                       |                                                                                                                                                                |