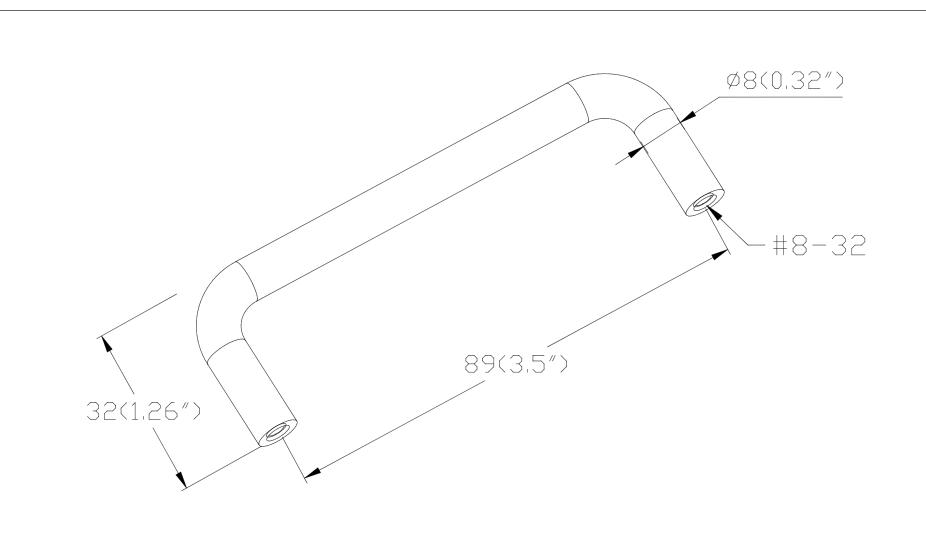

| PART NO.<br><b>6132-2SC-P</b>        | MATERIAL STEEL                            | DATE <b>07-18-2018</b>                                                                                                         | <b>≥</b> Berenson_ ™                                                        |
|--------------------------------------|-------------------------------------------|--------------------------------------------------------------------------------------------------------------------------------|-----------------------------------------------------------------------------|
| COLLECTION ZURICH                    | DESCRIPTION  ZURICH 3 1/2 INCH CC BRUSHED | PROPRIETARY AND CONFIDENTIAL THE INFORMATION CONTAINED IN THIS DRAWING IS THE SOLE PROPERTY OF BERENSON CORP. ANY REPRODUCTION | 2495 Main Street, Suite 111   Buffalo, NY                                   |
| UNIT OF MEASURE MILLIMETERS (INCHES) | CHROME STEEL WIRE PULL                    | IN PART OR AS A WHOLE WITHOUT THE WRITTEN PERMISSION OF BERENSON CORP IS PROHIBITED.                                           | Phone: 800.333.0578   Fax: 716.833.2402<br>Email: Info@BerensonHardware.com |