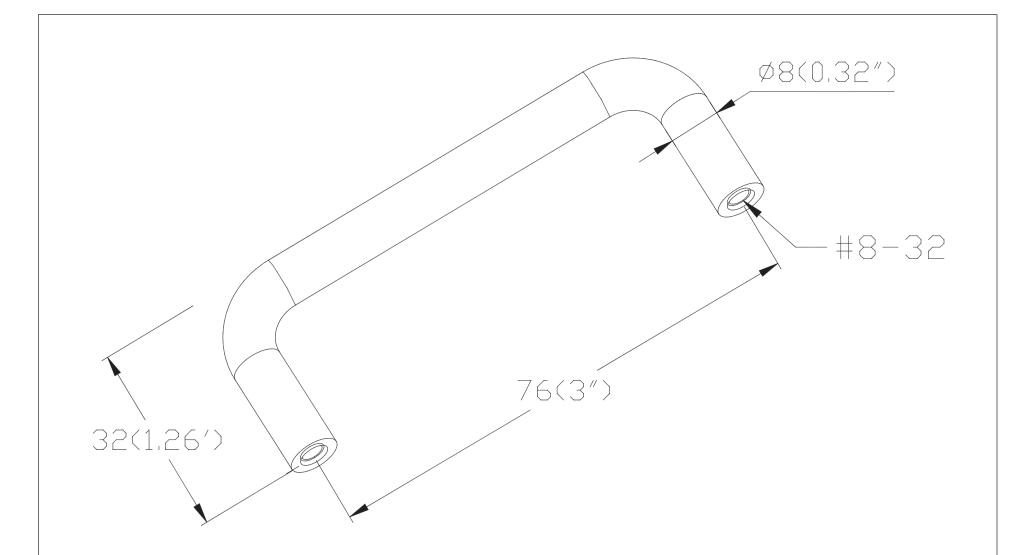

| - | PART NO.<br><b>6129-2055-P</b>     | MATERIAL <b>STEEL</b>                                                 | DATE<br><b>09-05-2019</b>                                                                                                                                                                                                             | Advantage<br>+Plus by<br>Berenson.<br>2495 Main Street, Suite 111   Buffalo, NY<br>Phone: 800.333.0578   Fax: 716.833.2402<br>Email: Info@BerensonHardware.com |
|---|------------------------------------|-----------------------------------------------------------------------|---------------------------------------------------------------------------------------------------------------------------------------------------------------------------------------------------------------------------------------|----------------------------------------------------------------------------------------------------------------------------------------------------------------|
|   | COLLECTION<br>ADVANTAGE WIRE PULLS | DESCRIPTION<br>ADVANTAGE WIRE PULLS 3IN. CC<br>MATTE BLACK STEEL PULL | PROPRIETARY AND CONFIDENTIAL<br>THE INFORMATION CONTAINED IN THIS<br>DRAWING IS THE SOLE PROPERTY OF<br>BERENSON CORP. ANY REPRODUCTION<br>IN PART OR AS A WHOLE WITHOUT THE<br>WRITTEN PERMISSION OF BERENSON<br>CORP IS PROHIBITED. |                                                                                                                                                                |
|   | UNIT OF MEASURE<br>MILLIMETERS     |                                                                       |                                                                                                                                                                                                                                       |                                                                                                                                                                |