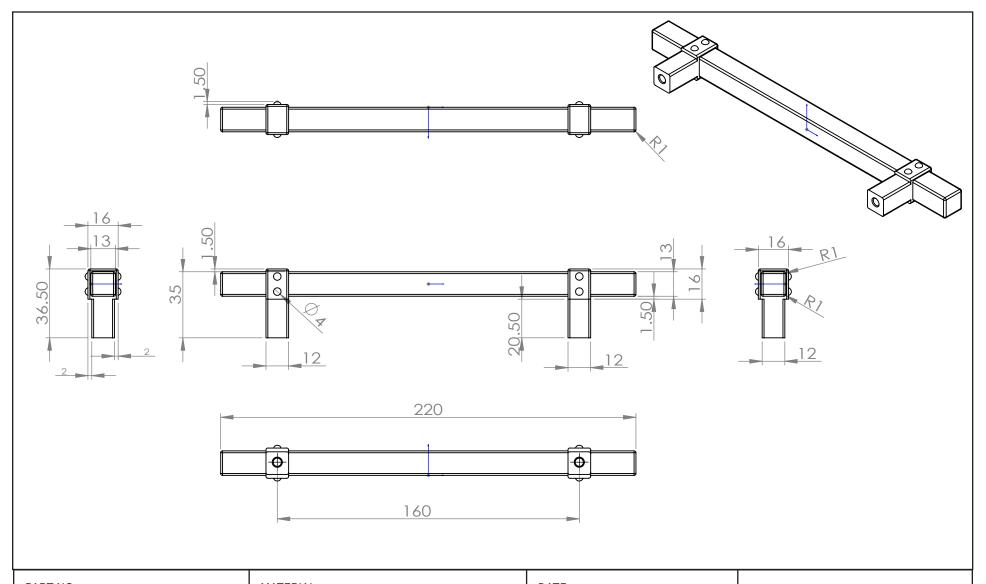

CORP IS PROHIBITED.

| PART NO.        | MATERIAL                                                     | DATE                                                                                                                                                                                            |
|-----------------|--------------------------------------------------------------|-------------------------------------------------------------------------------------------------------------------------------------------------------------------------------------------------|
| 5129-4SLT55-P   | ALUMINUM                                                     | 1-2023                                                                                                                                                                                          |
| COLLECTION      | DESCRIPTION                                                  | PROPRIETARY AND CONFIDENTIAL THE INFORMATION CONTAINED IN THIS DRAWING IS THE SOLE PROPERTY OF BERENSON CORP. ANY REPRODUCTION IN PART OR AS A WHOLE WITHOUT THE WRITTEN PERMISSION OF REFENSON |
| RIVET REBEL     | RIVET REBEL 160MM CC SLATE BAR<br>AND MATTE BLACK POSTS PULL |                                                                                                                                                                                                 |
| UNIT OF MEASURE |                                                              |                                                                                                                                                                                                 |