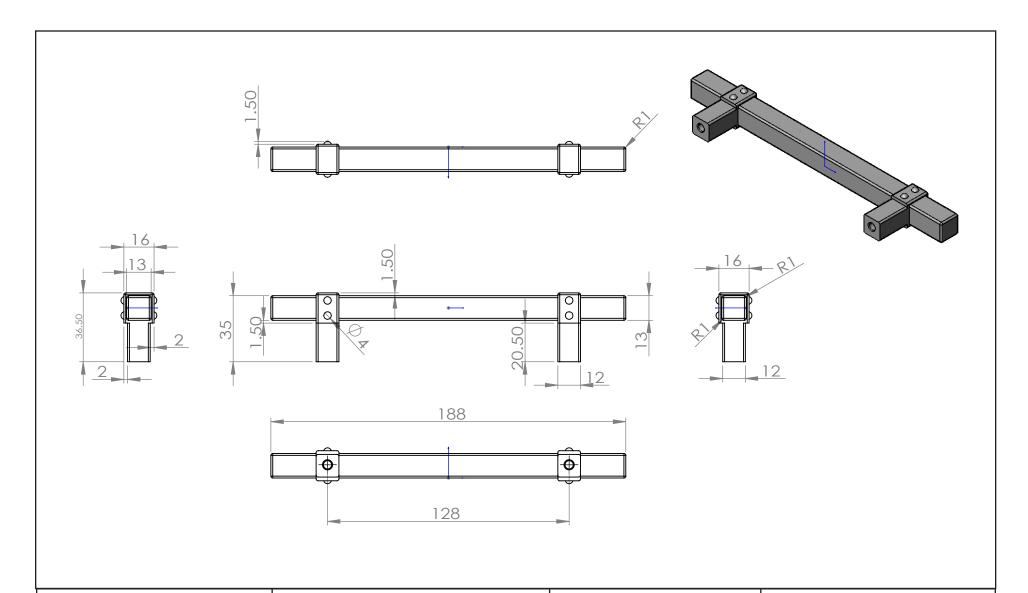

| PART NO.        | MATERIAL                       | DATE                                                                                                                                                                                            |
|-----------------|--------------------------------|-------------------------------------------------------------------------------------------------------------------------------------------------------------------------------------------------|
| 5128-4SLT55-P   | ALUMINUM                       | 1-2023                                                                                                                                                                                          |
| COLLECTION      | DESCRIPTION                    | PROPRIETARY AND CONFIDENTIAL THE INFORMATION CONTAINED IN THIS DRAWING IS THE SOLE PROPERTY OF BERENSON CORP. ANY REPRODUCTION IN PART OR AS A WHOLE WITHOUT THE WRITTEN PERMISSION OF BERENSON |
| RIVET REBEL     | RIVET REBEL 128MM CC SLATE BAR |                                                                                                                                                                                                 |
| UNIT OF MEASURE | AND MATTE BLACK POSTS PULL     |                                                                                                                                                                                                 |
| MILLIMETERS     |                                | CORP IS PROHIBITED.                                                                                                                                                                             |