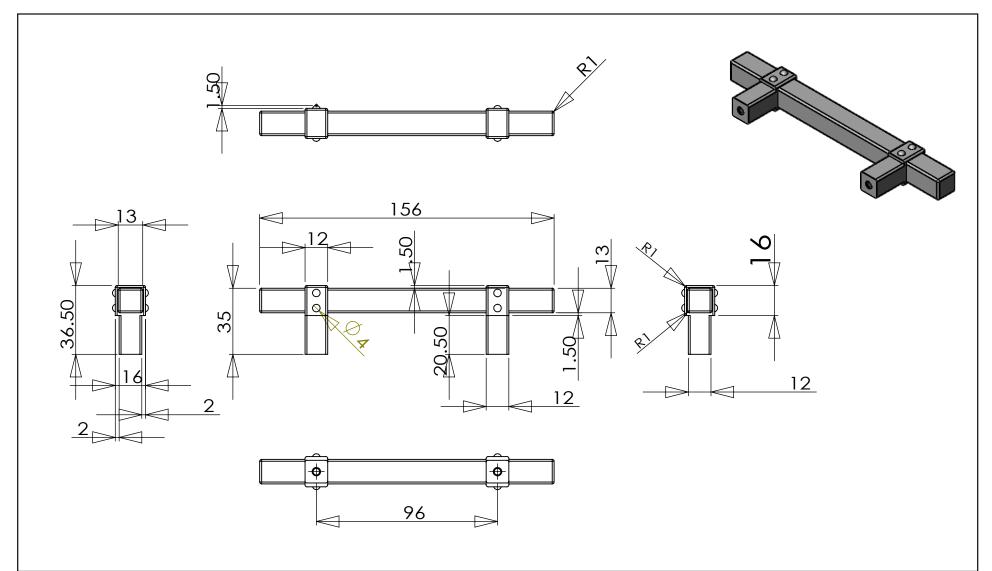

WRITTEN PERMISSION OF BERENSON

CORP IS PROHIBITED.

| PART NO. <b>5127-4SLT55-P</b> | MATERIAL ALUMINUM                                           | DATE 1-2023                                                                                                                                                                                     |
|-------------------------------|-------------------------------------------------------------|-------------------------------------------------------------------------------------------------------------------------------------------------------------------------------------------------|
| COLLECTION                    | DESCRIPTION                                                 | PROPRIETARY AND CONFIDENTIAL THE INFORMATION CONTAINED IN THIS DRAWING IS THE SOLE PROPERTY OF BERENSON CORP. ANY REPRODUCTION IN PART OR AS A WHOLE WITHOUT THE WEITTEN PERMISSION OF REPENSON |
| RIVET REBEL                   | RIVET REBEL 96MM CC SLATE BAR<br>AND MATTE BLACK POSTS PULL |                                                                                                                                                                                                 |
| UNIT OF MEASURE               |                                                             |                                                                                                                                                                                                 |