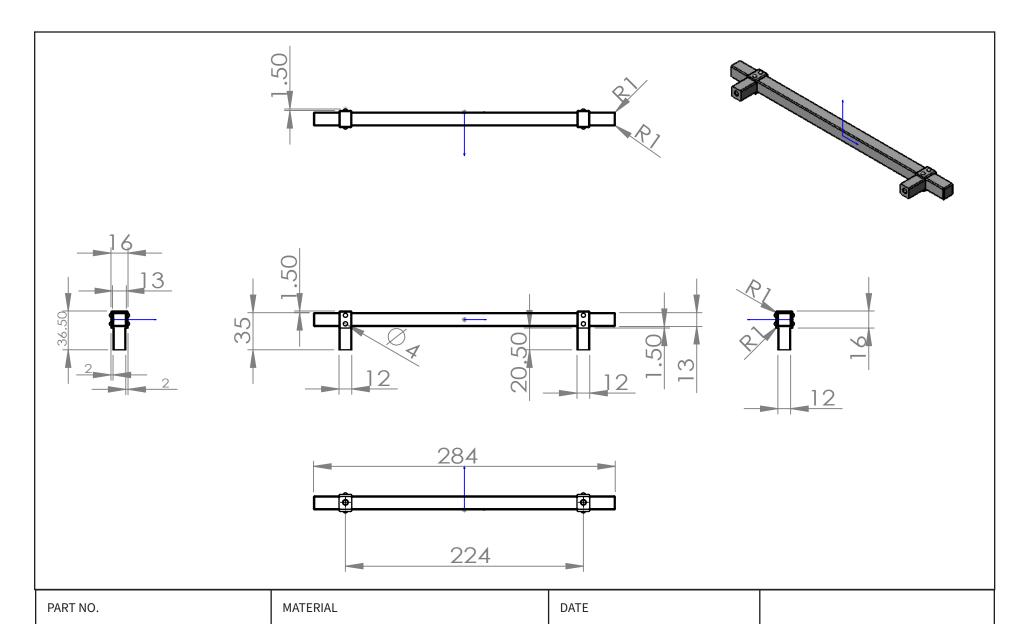

| 5124-4BPN55-P   | ALUMINUM                                                           |   |
|-----------------|--------------------------------------------------------------------|---|
| COLLECTION      | DESCRIPTION                                                        |   |
| RIVET REBEL     | RIVET REBEL 224MM CC BRUSHED NICKEL BAR AND MATTE BLACK POSTS PULL |   |
| UNIT OF MEASURE |                                                                    |   |
| MILLIMETERS     |                                                                    | ĺ |