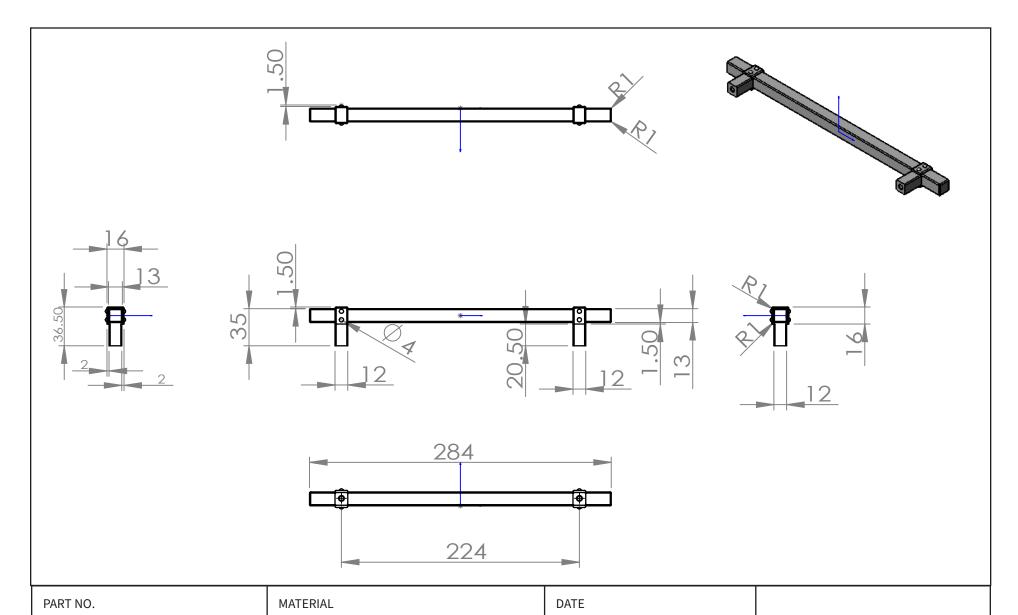

| 5118-455BPN-P   | ALUMINUM                                                           | 1-2023                                                            |
|-----------------|--------------------------------------------------------------------|-------------------------------------------------------------------|
| COLLECTION      | RIVET REBEL 224MM CC MATTE BLACK BAR AND BRUSHED NICKEL POSTS PULL | PROPRIETARY A THE INFORI DRAWING IS BERENSON IN PART OR WRITTEN P |
| RIVET REBEL     |                                                                    |                                                                   |
| UNIT OF MEASURE |                                                                    |                                                                   |
| MILLIMETERS     |                                                                    | CORP IS PR                                                        |