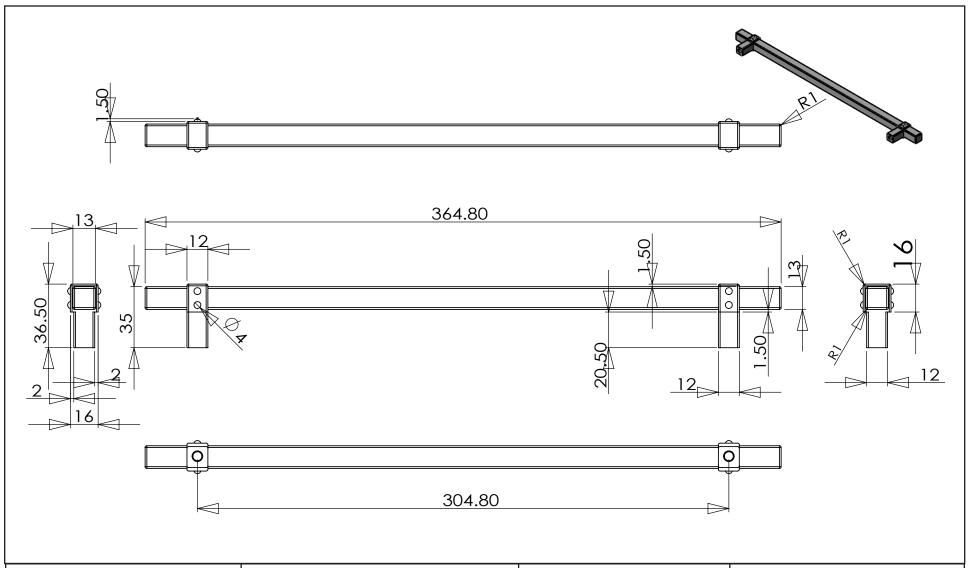

| PART NO. 5113-455MDB-P | MATERIAL ALUMINUM                | DATE 1-2023                                                       |
|------------------------|----------------------------------|-------------------------------------------------------------------|
| COLLECTION             | DESCRIPTION                      | PROPRIETARY AND CONFIDENTIAL                                      |
| RIVET REBEL            | RIVET REBEL 12IN. CC MATTE BLACK | THE INFORMATION CONTAINED IN THIS DRAWING IS THE SOLE PROPERTY OF |

UNIT OF MEASURE

**MILLIMETERS** 

RIVET REBEL 12IN. CC MATTE BLACK BAR AND MODERN BRUSHED GOLD POSTS APPLIANCE PULL THE INFORMATION CONTAINED IN THIS DRAWING IS THE SOLE PROPERTY OF BERENSON CORP. ANY REPRODUCTION IN PART OR AS A WHOLE WITHOUT THE WRITTEN PERMISSION OF BERENSON CORP IS PROHIBITED.