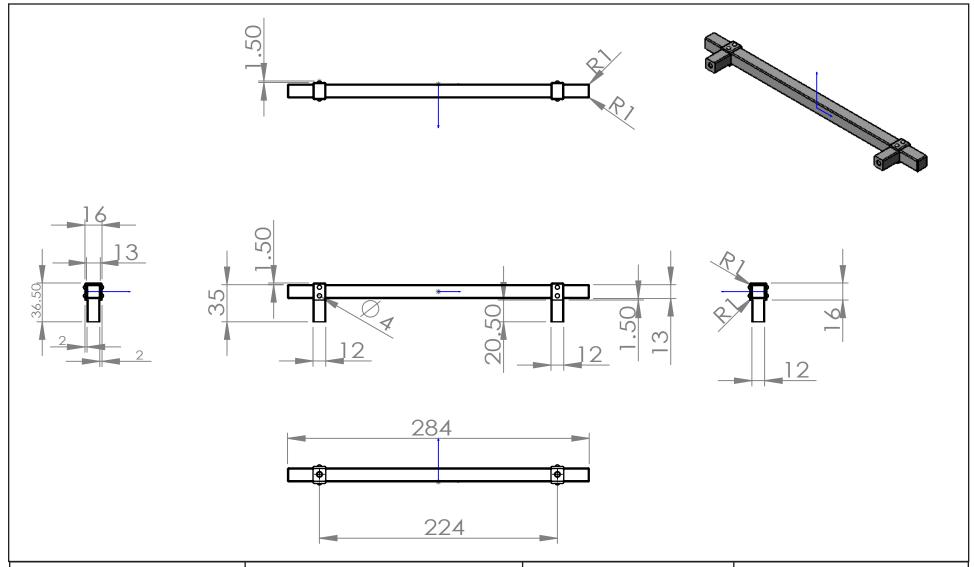

| PART NO.        | MATERIAL                               | DATE                                   |
|-----------------|----------------------------------------|----------------------------------------|
| 5112-455MDB-P   | ALUMINUM                               | 1-2023                                 |
| COLLECTION      | DESCRIPTION                            | PROPRIETARY A                          |
| RIVET REBEL     | RIVET REBEL 224MM CC MATTE BLACK       | DRAWING I                              |
| UNIT OF MEASURE | BAR AND MODERN BRUSHED GOLD POSTS PULL | IN PART OR<br>WRITTEN PI<br>CORP IS PR |
| MILLIMETERS     |                                        |                                        |

## RIETARY AND CONFIDENTIAL

THE INFORMATION CONTAINED IN THIS DRAWING IS THE SOLE PROPERTY OF BERENSON CORP. ANY REPRODUCTION IN PART OR AS A WHOLE WITHOUT THE WRITTEN PERMISSION OF BERENSON CORP IS PROHIBITED.