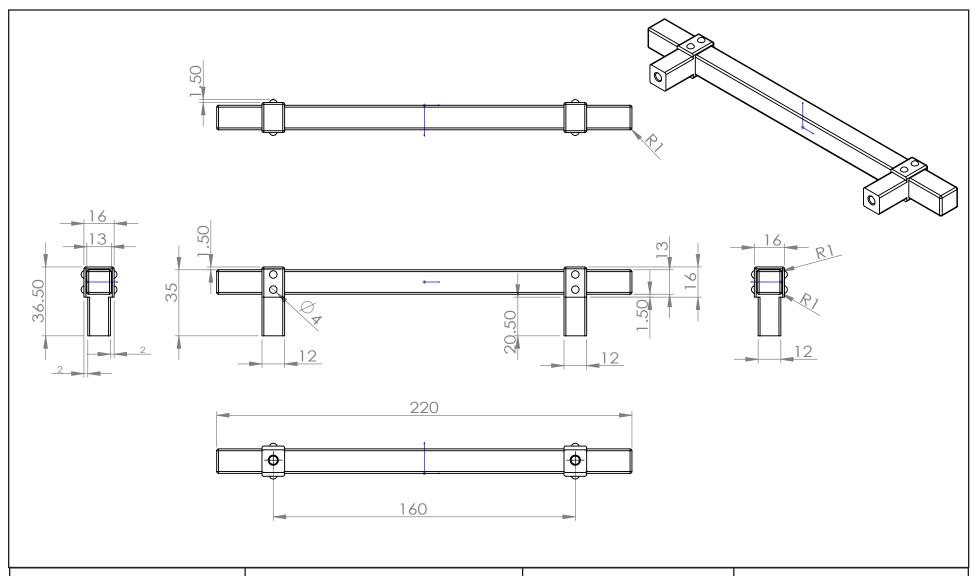

| PART NO.        | MATERIAL                                                                      |  |
|-----------------|-------------------------------------------------------------------------------|--|
| 5111-455MDB-P   | ALUMINUM                                                                      |  |
| COLLECTION      | DESCRIPTION                                                                   |  |
| RIVET REBEL     | RIVET REBEL 160MM CC MATTE BLACK<br>BAR AND MODERN BRUSHED GOLD<br>POSTS PULL |  |
| UNIT OF MEASURE |                                                                               |  |
| MILLIMETERS     |                                                                               |  |